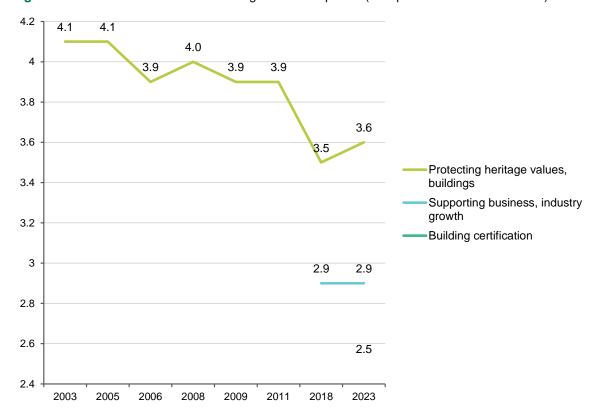

|  |  |

#### 6.5. PLANNING AND DEVELOPMENT

There were no significant differences between 2018 and 2023 for the two services asked in both studies (see **Figure 14** below).

Figure 14 Satisfaction with Planning and Development



Page 27 of 99

The mean score for Building certification in 2023 was 2.5, see **Figure 15** below (no previous years of data for this service)

Figure 15 Mean Satisfaction with Planning and Development (Comparison to Previous Years)



Table 10 Satisfaction with Planning and Development – 2023 Subgroup Analysis

| Subgroup | Significant differences                                                                                                                                                                                                                                                                                                                                                                                                                                                                                                                                                     |  |  |  |
|----------|--------------------------------------------------------------------------------------------------------------------------------