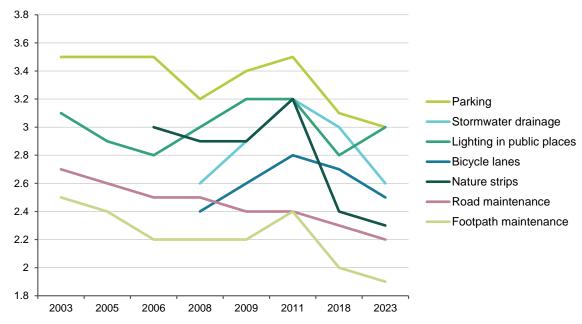

of those aged 18-49, and<br/>41% of 50-64 year olds).</li> </ul>                                                                                         |  |  |
| First Nations | Significantly more resident surveyed who self-identified as First Nations were dissatisfied with South Community Centre (84% gave a rating of 1-2, versus 31% of those who did not self-identify as First Nations). |  |  |

#### 6.4. INFRASTRUCTURE AND TRAFFIC

As shown by arrows in **Figure 11** next page, significantly more residents gave a dissatisfied rating in 2023 than in 2018 for Cemetery, Stormwater drainage, Cleanliness of public toilets and Bicycle lanes.

Figure 11 Satisfaction with Infrastructure and Traffic



Figure 12 Mean Satisfaction with Infrastructure and Traffic (Comparison to Previous Years 1)



The steepest downward gradient in Figure 13 below is Cemetery.

Figure 13 Mean Satisfaction with Infrastructure and Traffic (Comparison to Previous Years 2)



Table 9 Satisfaction with Infrastructure and Traffic – 2023 Subgroup Analysis

| Subgroup       | Significant differences