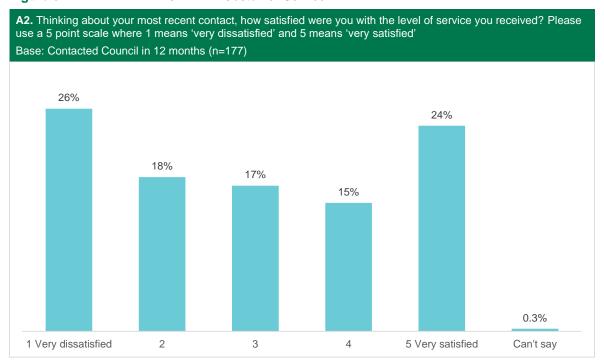

port 17%).

Full verbatim responses to this question provided separately to Council.

Figure 30 Top Three Priorities

**P3.** What do you think should be Council's top 3 priorities over the next 10 years? Base: Total sample (n=300)



Page 45 of 99

Fifty-nine percent (59%) of residents surveyed in 2023 had contacted Broken Hill City Council in the last 12 months, significantly higher than the 46% who said this in 2018. There were no significant differences between demographic subgroups in 2023.

As shown in **Figure 31** below, around a quarter of customers were very satisfied but also a similar number were very dissatisfied with the service they received. There were no significant differences between demographic subgroups in 2023.

Figure 31 Satisfaction with Council's Customer Service



Respondents were then asked their agreement with six statements about Council management.

All six statements had significantly more ratings of agree (4 or 5 on the scale) in 2023 than in 2018 (see **Figure 32** next page).

As shown in **Table 19** (two pages down), five out of the six statements had significantly higher mean scores in 2023 than in 2018.

As shown in **Table 20** (two pages down), residents surveyed aged 65+ were significantly more likely to agree with all six statements than those in other age groups.

Page 46 of 99

Figure 32 Council Management

**A4.** Using a 5-point scale where 1 means strongly disagree and 5 means strongly agree, to what extent do you agree with the following statements?

Base: Total sample (2018 n=333, 2023 n=300)



Table 19 Mean Council Managem