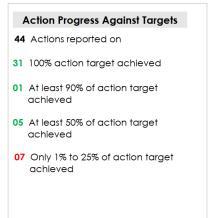

A total of 192 performance action targets are set in the 2022-2026 Delivery Program, inclusive of the 2022/2023 Operational Plan. A snapshot of Council's **Delivery Program 2022-2026** progress report indicates 167 Actions reported as "On Track" and 25 Actions reported as "Off Track".

The one-year Operational Plan for 2022/2023 concluded on 30 June 2023 and the final report indicates the 166 "On Track" Actions (87%) 162 have been "Completed", with 5 Actions 90-95% completed. The 25 "Off Track" Actions (13%) have not been finalised, with 4 Actions at least 75-80% completed, 10 Actions at least 50% completed, 5 Actions are 25-40% completed and the remainder 6 Actions at 1-10% complete. The 26 "Off Track" Actions are to be finalised in 2023/2024.