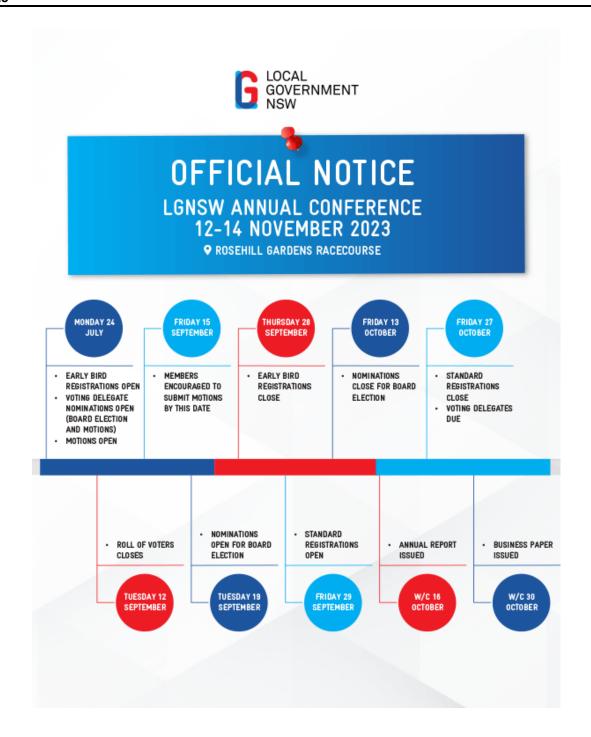

#### **Executive Summary:**

At the July 2023 Council Meeting, Council considered a report regarding Councillor attendance, Council's Voting Delegates and motions to the Local Government NSW Annual Conference, to be held at in Sydney on 12-14 November 2023.

This report is presented to Council for Council to adopt motions to the Local Government NSW Conference prior to the closing date of 15 September 2023, **which must be resolved at the 30 August Council Meeting.** Motions must comply with the eligibility criteria as detailed in the report and must be accompanied by a Council resolution.

#### Report:

The LGNSW Annual Conference is the annual policy-making event for councils of NSW. The Conference is the pre-eminent event of the local government year where local Councillors come together to share ideas and debate issues that shape the way we are governed.

#### Voting

As per the Rules of the Local Government NSW (Rule 23) the formula to determine the number of voting delegates for a Council with the population between 10,001 to 20,000 is 2, therefore Broken Hill City Council is entitled to two (2) voting delegates.

Council at it's July Council meeting resolved that Deputy Mayor Hickey and Councillor Boland will attend the Local Government NSW Annual Conference as Council's Voting Delegates (Minute No. 47264).

#### **Motions**

The Board encourages submission of motions along with the accompanying Council Resolution by **Friday 15 September 2023** to allow printing and distribution of the Business Paper before the Conference.

The Board has resolved that motions will be included in the Business Paper for the conference only where they:

- 1. are consistent with the objectives of the Association (as per Rule 4 of the Association's Rules)
- 2. relate to Local Government in NSW and/or across Australia
- 3. concern or are likely to concern Local Government as a sector
- 4. seek to advance the Local Government policy agenda of the Association and/or improve governance of the Association
- 5. have a lawful purpose (a motion does not have a lawful purpose if its implementation would require or encourage non-compliance with prevailing laws);
- 6. are clearly worded and unambiguous in nature, and
- do not express preference for one or several members over one or several other members.

As a Council Resolution must accompany Council's motions, Council must resolve motions to be submitted to the Conference at the August 2023 Ordinary Council Meeting in order to meet the submission deadline of 15 September 2023.