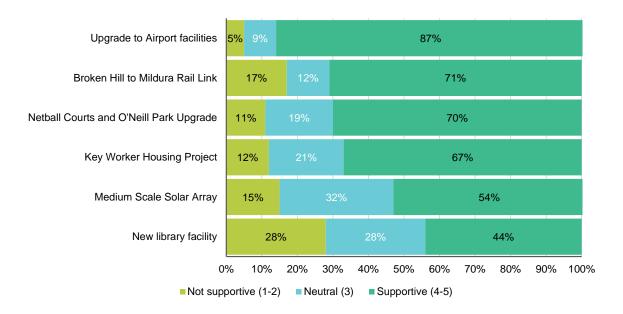

| 3.9       | 3.9       | No                     |
| Have a sound strategy for energy and climate change                | 4.1       | 3.8       | ı                      |
| Improving public transport                                         | 3.7       | 3.5       | No                     |

Respondents were then asked to rate their level of support for a set of potential projects that Council plans to introduce. Residents surveyed were very supportive of an upgrade to Airport facilities (mean 4.5), followed by a Broken Hill to Mildura rail link and Netball courts and O'Neill Park upgrade (mean of 4.0 for both of these), Key worker housing project (mean 3.9), Medium scale solar array (mean 3.6) and then New library facility (mean 3.3).

Figure 29 Support for Potential Projects



Table 18 Supportive of Projects – 2023 Subgroup Analysis

| Subgroup      | Significant differences                                                                                                                                                                                                       |
|---------------|-------------------------------------------------------------------------------------------------------------------------------------------------------------------------------------------------------------------------------|
| Age           | Residents aged 65+ surveyed were significantly more supportive of the Medium Scale Solar Array (75% rated 4-5, versus 44% of 18-49 year olds and 60% of those aged 50-64).                                                    |
| First Nation