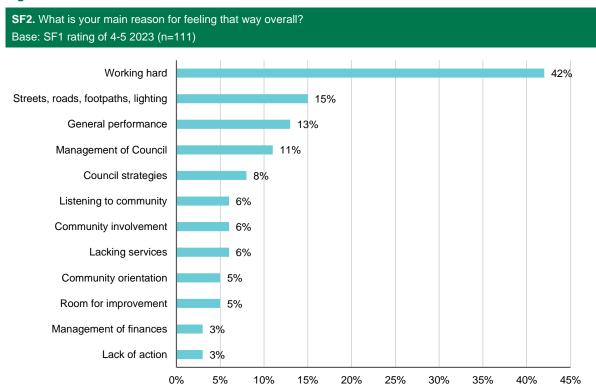

then asked an open ended question about the main reasons for their overall satisfaction rating. This question was asked in 2018, but not quantified. The broad categories from 2018 were used to make **Figure 3** and **Figure 4** on next page.

Significantly more renters cited "General performance" for why they were dissatisfied (62%, compared to 2% of those who owned or were paying off their home).

Significantly more residents surveyed who self-identified as First Nations said "Streets, roads, footpaths, lighting" for why they were satisfied (77%, versus 12% of those who did not self-identify as First Nations).

Full verbatim responses to this question provided separately to Council.

#### 5. OVERALL SATISFACTION

Figure 3 Reasons for Dissatisfaction



Figure 4 Reasons for Satisfaction



Page 19 of 99

# 6. COUNCIL SERVICES & FACILITIES

This section of the report covers satisfaction with Council services and facilities. It includes subgroup analysis and comparisons with previous years' results.

#### **6.1. COMMUNITY SERVICES**

As shown by arrows in **Figure 5** below, significantly more residents gave a satisfied (4-5) rating in 2023 than in 2018 for Community events. Significantly more residents gave a dissatisfied (1-2) rating in 2023 than in 2018 for Management of natural disasters.

Figure 5 Satisfaction with Community Services



Figure 6 Mean Satisfaction with Community Services (Comparison to Previous Years)



Page 20 of 99

Table 6 Satisfaction with Community Services – 2023 Subgroup Analysis

| Subgroup                         | Significant differences