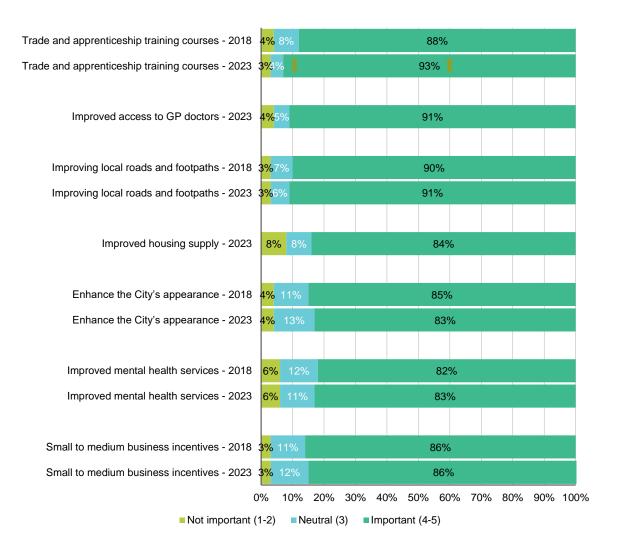

es of the next 5-15 years. According to residents surveyed the three most important issues were Improved access to GP doctors, Improving local roads and footpaths and Trade and apprenticeship training courses, each with a mean of 4.6 (see **Table 17** two pages down).

Despite receiving high scores (means above 3.0), Have a sound strategy for energy and climate change (3.8) and Improving public transport (3.5) were not ranked as major priorities.

As shown in **Figure 27** below and **Figure 28** next page, responses of 4 or 5 (important) were significantly greater in 2023 than 2018 for Trade and apprenticeship training courses and Improved access to childcare, and significantly lower for Tourist destination promotion and Drug detox and rehabilitation.

Figure 27 Importance of Issues (1)



Page 41 of 99

Figure 28 Importance of Issues (2)



As shown by arrows in **Table 17** below, Improved access to childcare had a significantly higher mean in 2023 than in 2018, and three statements had significantly lower means in 2023.

Table 17 Mean Importance of Issues (Comparison to 2018)

|                                                                    | 2018 mean | 2023 mean | Significant difference |
|--------------------------------------------------------------------|-----------|-----------|------------------------|
| Trade and apprenticeship training courses                          | 4.5       | 4.6       | No                     |
| Improved access to GP doctors                                      | NA        | 4.6       | NA                     |
| Improving local road