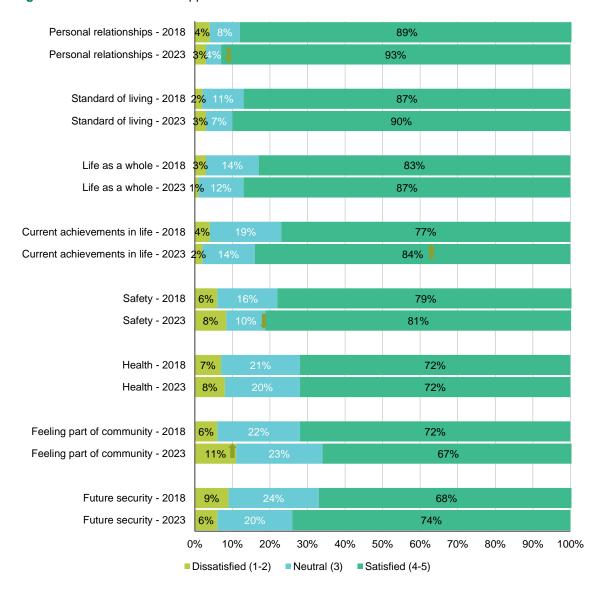

cts of their life using a 5-point scale, where 1 meant 'very dissatisfied' and 5 meant 'very satisfied'. The majority of residents were satisfied with all aspects of their personal happiness. Personal relationships recorded the highest mean satisfaction rating at 4.6. This was followed by their standard of living and life a whole (both with means of 4.4).

The aspect which recorded the lowest average satisfaction rating was feeling part of the community (with a mean of 3.8).

As shown in **Figure 35** below, there was a significant increase in responses of satisfied in 2023 compared to 2018 for Current achievements in life, and a significant increase in responses of dissatisfied in 2023 compared to 2018 for Feeling part of your community.

Figure 35 Satisfaction with Happiness Indicators



Page 50 of 99

#### 10. LIVING IN BROKEN HILL

The means for three of the eight Happiness Indicators were significantly higher in 2023 than 2018, and lower for one of them (see **Table 21** below).

Table 21 Mean Satisfaction with Happiness Indicators (Comparison to 2018)

| Happiness Indicator            | 2018 mean | 2023 mean | Significant difference |
|--------------------------------|-----------|-----------|------------------------|
| Your personal relationships    | 4.4       | 4.6       | 1                      |
| Your standard of living        | 4.4       | 4.4       | No                     |
| Your life as a whole           | 4.3       | 4.4       | No                     |
| Current achievements in life   | 4.1       | 4.3       | 1                      |
| How safe you feel