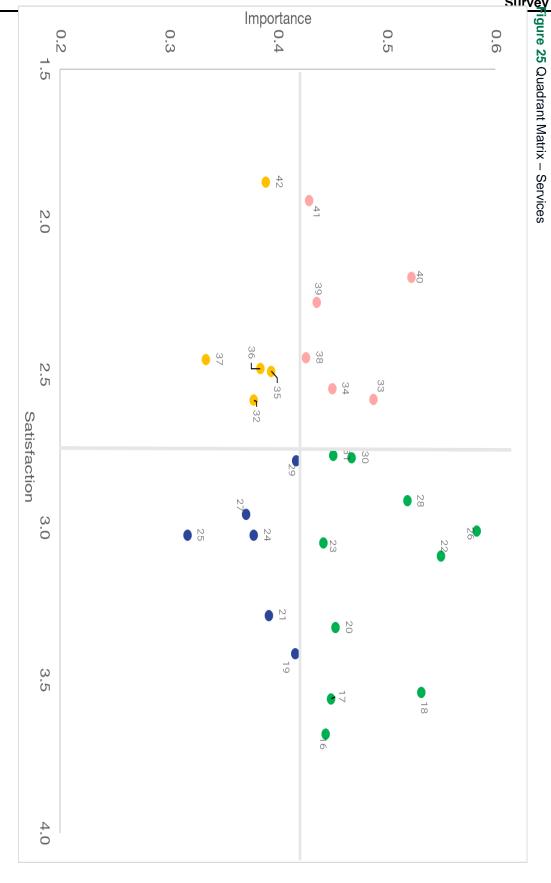

ant (relatively lower importance and relatively lower satisfaction) represents lower priority service dimensions or 'Second order issues'.
- 4. The lower right quadrant (relatively lower importance and high satisfaction) represents Council's 'Opportunities'. These are higher performing services that are not yet having a strong impact on creating overall satisfaction with Council.

**Table 14** (two pages down) shows the key to the numbers in **Figure 25** (next page). The services listed top right are those that are deemed of higher important and for which residents are relatively satisfied. However, those in the top left quadrant are those which are perceived to be of high importance yet where expectations are not presently being met.

Attachment 1
Broken Hill Community Sat
Survey 202





#### 7. UNDERSTANDING SATISFACTION

The service with the highest importance plus low satisfaction was **Road maintenance**, followed by Stormwater drainage and Footpath maintenance.

The service with the highest importance plus high satisfaction was Community events (e.g., New Year's Eve Party) (see **Figure 25** on previous page).

Table 14 Quadrants - Services

| PRIORITIES FOR COUNCIL          | STRENGTHS TO MAINTAIN                         |
|---------------------------------|-----------------------------------------------|
| 33 Stormwater drainage          | 16 Waste collection                           |
| 34 Policing for illegal dumping | 17 Protecting heritage values and buildings   |
| 38 Street cleaning              | 18 Community events (eg New Year's Eve Party) |
| 39 Nature