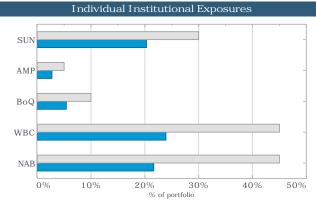

**CARRIED UNANIMOUSLY** 

5. BROKEN HILL CITY COUNCIL REPORT NO. 131/23 - DATED JULY 07, 2023 - INVESTMENT REPORT FOR JUNE 2023 D23/36158

#### Recommendation

Moved Councillor Michael Boland, Seconded Councillor Hayley Jewitt

1. That Broken Hill City Council Report No. 131/23 dated July 7, 2023, be received.

**CARRIED UNANIMOUSLY** 

6. <u>BROKEN HILL CITY COUNCIL REPORT NO. 132/23 - DATED JULY 12, 2023 - WELCOME PACKS FOR ESSENTIAL WORKERS</u> D23/36599