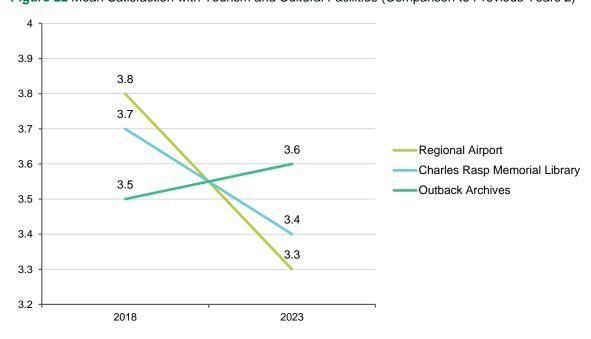

no significant differences among demographic subgroups in 2023 for Services for Environment.

#### 6.8. TOURISM AND CULTURAL FACILITIES

As shown by arrows in **Figure 20** below, significantly less residents surveyed were satisfied in 2023 than 2018 with four of the six Tourism and cultural facilities. Significantly more residents surveyed in 2023 were satisfied with Outback Archives than in 2018.

Figure 20 Satisfaction with Tourism and Cultural Facilities



As shown in Figure 21 and

Figure 22 below, all means for Tourism and cultural facilities were still above the midpoint 3.0 in 2023.

Figure 21 Mean Satisfaction with Tourism and Cultural Facilities (Comparison to Previous Years 1)



Figure 22 Mean Satisfaction with Tourism and Cultural Facilities (Comparison to Previous Years 2)



Table 12 Satisfaction with Tourism and Cultural Facilities – 2023 Subgroup Analysis

| Subgroup | Significant differences                                                                                                                                                                               |
|----------|-------------------------------------------------------------------------------------------------------------------------------------------------------------------------------------------------------|
| Gender   | Significantly more male residents surveyed were dissatisfied (11% gave a rating of 1-2) with Broken Hill City Art Gallery (compared to 1% of females).                                                |
| Age      | Residents aged 18-49 surveyed were significantly more dissati