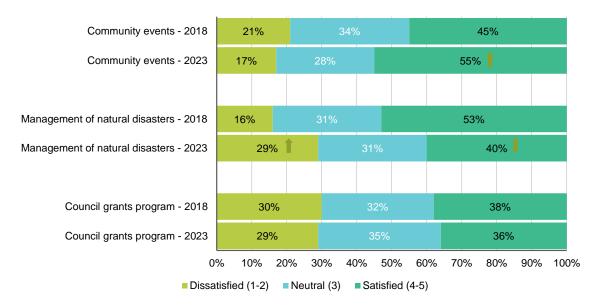

12% of those who did not self-identify as First Nations).

Full verbatim responses to this question provided separately to Council.

#### 5. OVERALL SATISFACTION

Figure 3 Reasons for Dissatisfaction



Figure 4 Reasons for Satisfaction



Page 19 of 99

# 6. COUNCIL SERVICES & FACILITIES

This section of the report covers satisfaction with Council services and facilities. It includes subgroup analysis and comparisons with previous years' results.

#### **6.1. COMMUNITY SERVICES**

As shown by arrows in **Figure 5** below, significantly more residents gave a satisfied (4-5) rating in 2023 than in 2018 for Community events. Significantly more residents gave a dissatisfied (1-2) rating in 2023 than in 2018 for Management of natural disasters.

Figure 5 Satisfaction with Community Services



Figure 6 Mean Satisfaction with Community Services (Comparison to Previous Years)



Page 20 of 99

Table 6 Satisfaction with Community Services – 2023 Subgroup Analysis

| Subgroup                         | Significant differences                                                                                                                                                                                                                         |
|----------------------------------|-------------------------------------------------------------------------------------------------------------------------------------------------------------------------------------------------------------------------------------------------|
| Gender                           | Significantly more male resident