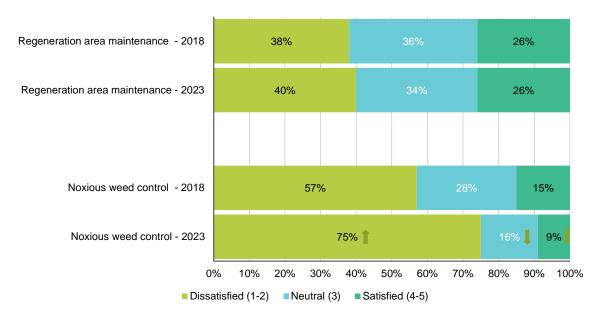

oup Analysis

| Subgroup | Significant differences                                                                                                                                              |
|----------|----------------------------------------------------------------------------------------------------------------------------------------------------------------------|
| Age      | Residents aged 65+ were significantly more satisfied (77% gave a rating of 4-5) for Parks and ovals, compared to 49% of those aged 18-49 and 54% of 50-64 year olds. |

#### 6.7. SERVICES FOR ENVIRONMENT

As shown by arrows in **Figure 18** on next page, significantly more residents surveyed were dissatisfied in 2023 with Noxious weed control than in 2018.

Figure 18 Satisfaction with Services for Environment



The mean for Noxious weed control had been in the low range (below midpoint 3.0) since 2003 but has now dropped to the very-low range (below 2.0, see **Figure 19** below).

Figure 19 Mean Satisfaction with Services for Environment (Comparison to Previous Years)



There were no significant differences among demographic subgroups in 2023 for Services for Environment.

#### 6.8. TOURISM AND CULTURAL FACILITIES

As shown by arrows in **Figure 20** below, significantly less residents surveyed were satisfied in 2023 than 2018 with four of the six Tourism and cultural facilities. Significantly more residents surveyed in 2023 were satisfied with Outback Archives than in 2018.

Figure 20 Satisfaction with Tourism and Cultural Facilities



As shown in Figure 21 and

Figure 22 below, all means fo