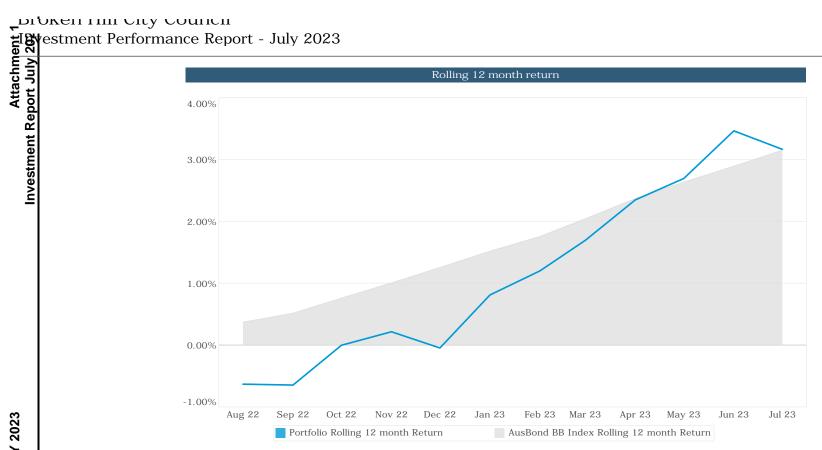

**CARRIED UNANIMOUSLY** 

5. BROKEN HILL CITY COUNCIL REPORT NO. 131/23 - DATED JULY 07, 2023 - INVESTMENT REPORT FOR JUNE 2023 D23/36158

#### Recommendation

Moved Councillor Michael Boland, Seconded Councillor Hayley Jewitt

1. That Broken Hill City Council Report No. 131/23 dated July 7, 2023, be received.

**CARRIED UNANIMOUSLY** 

6. <u>BROKEN HILL CITY COUNCIL REPORT NO. 132/23 - DATED JULY 12, 2023 - WELCOME PACKS FOR ESSENTIAL WORKERS</u> D23/36599