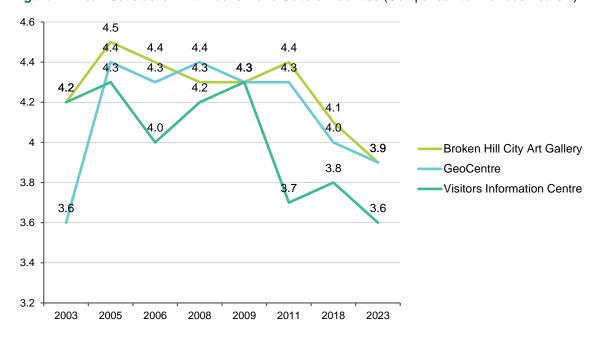

gure 19 Mean Satisfaction with Services for Environment (Comparison to Previous Years)



There were no significant differences among demographic subgroups in 2023 for Services for Environment.

#### 6.8. TOURISM AND CULTURAL FACILITIES

As shown by arrows in **Figure 20** below, significantly less residents surveyed were satisfied in 2023 than 2018 with four of the six Tourism and cultural facilities. Significantly more residents surveyed in 2023 were satisfied with Outback Archives than in 2018.

Figure 20 Satisfaction with Tourism and Cultural Facilities



As shown in Figure 21 and

Figure 22 below, all means for Tourism and cultural facilities were still above the midpoint 3.0 in 2023.

Figure 21 Mean Satisfaction with Tourism and Cultural Facilities (Comparison to Previous Years 1)



Figure 22 Mean Satisfaction with Tourism and Cultural Facilities (Comparison to Previous Years 2)



Table 12 Satisfaction with Tourism and Cultural Facilities – 2023 Subgroup Analysis

| Subgroup | Significant differences                                                                                                                                                                               |
|----------|-------------------------------------------------------------------------------------------------------------------------------------------------------------------------------------------------------|
| Gender   | Significantly more male residents surveyed were dissatisfied (11% gave a rating of 1-2) with Broken Hill City Art Gallery (compared to 1% of females).