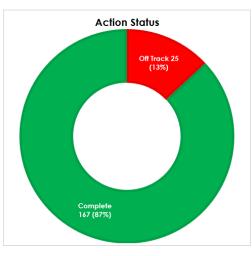

A total of 192 performance action targets are set in the 2022-2026 Delivery Program, inclusive of the 2022/2023 Operational Plan. A snapshot of Council's **Delivery Program 2022-2026** progress report indicates 167 Actions reported as "On Track" and 25 Actions reported as "Off Track".

The one-year Operational Plan for 2022/2023 concluded on 30 June 2023 and the final report indicates the 166 "On Track" Actions (87%) 162 have been "Completed", with 5 Actions 90-95% completed. The 25 "Off Track" Actions (13%) have not been finalised, with 4 Actions at least 75-80% completed, 10 Actions at least 50% completed, 5 Actions are 25-40% completed and the remainder 6 Actions at 1-10% complete. The 26 "Off Track" Actions are to be finalised in 2023/2024.