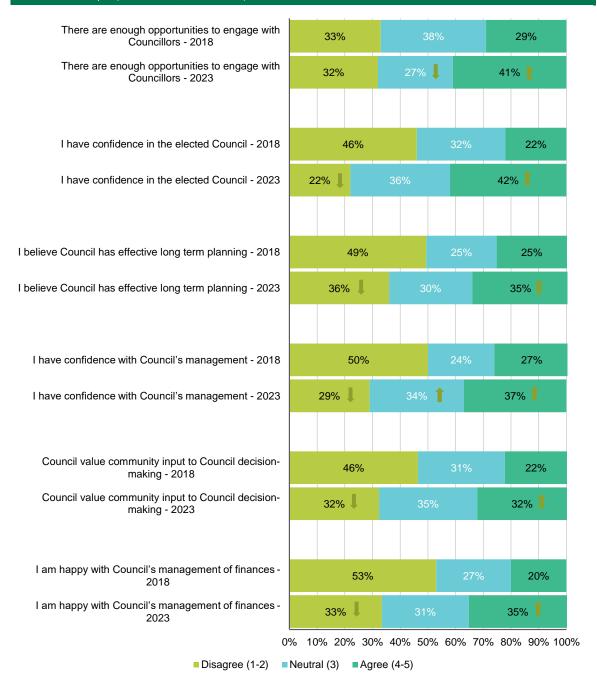

th Council's Customer Service



Respondents were then asked their agreement with six statements about Council management.

All six statements had significantly more ratings of agree (4 or 5 on the scale) in 2023 than in 2018 (see **Figure 32** next page).

As shown in **Table 19** (two pages down), five out of the six statements had significantly higher mean scores in 2023 than in 2018.

As shown in **Table 20** (two pages down), residents surveyed aged 65+ were significantly more likely to agree with all six statements than those in other age groups.

Page 46 of 99

Figure 32 Council Management

**A4.** Using a 5-point scale where 1 means strongly disagree and 5 means strongly agree, to what extent do you agree with the following statements?

Base: Total sample (2018 n=333, 2023 n=300)



Table 19 Mean Council Management (Comparison to 2018)

|                                                           | 2018 mean | 2023 mean | Significant difference |
|-----------------------------------------------------------|-----------|-----------|------------------------|
| I have confidence in the elected Council                  | 2.6       | 3.2       | 1                      |
| I have confidence with Council's management               | 2.6       | 3.1       | 1                      |
| There are enough opportunities to engage with Councillors | 2.9       | 3.1       | No                     |
| Council value community input to Council decision-making  | 2.5       | 3.0       | 1                      |
| I am happy with<br>Council's management of<br>finances    | 2.4       | 3.0