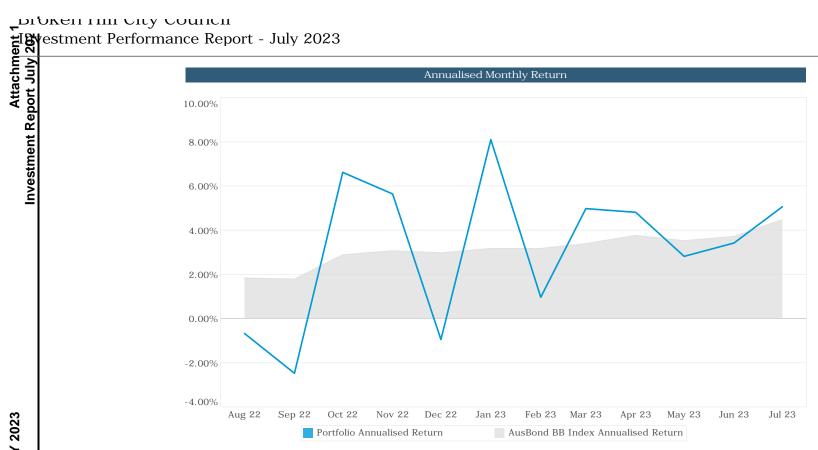

-Mar-24         | 0.00                      | 26   | 3,917.81                  | 5.509 |
| ational Australia Bank          | 543996            | 1,000,000.00 | 5-Apr-23   | 9-Apr-24         | 0.00                      | 31   | 3,796.44                  | 4.479 |
| ındorp Bank                     | 544336            | 500,000.00   | 26-Jul-23  | 23-Apr-24        | 0.00                      | 6    | 448.77                    | 5.469 |
|                                 |                   |              |            |                  | 83,607.12                 |      | 77,042.10                 | 4.769 |
| rand Totals                     |                   |              |            |                  | 125,566.87                |      | 159,437.64                | 5.069 |





Page 247



| Historical Performance Sun | nmary (% pa) |                     |                |
|----------------------------|--------------|---------------------|----------------|
|                            | Portfolio    | Annualised BB Index | Outperformance |
| Jul 2023                   | 5.06%        | 4.48%               | 0.58%          |
| Last 3 months              | 3.76%        | 3.91%               | -0.15%         |
| Last 6 months              | 3.70%        | 3.69%               | 0.01%          |
| Financial Year to Date     | 5.06%        | 4.48%               | 0.58%          |
| Last 12 months             | 3.16%        | 3.15%               | 0.01%          |





Page 248



| Historical Performance Sum | mary (% actual) |                     |                |
|------------