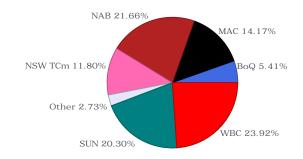

| 36,937,694        |                |           |     |     |      |             |            |               |     |     |
|                                   |                   |                |           | 5M  |     |      |             |            |               |     |     |
|                                   |                   |                |           |     |     |      |             |            |               |     |     |
|                                   |                   |                |           | OM  |     |      |             |            |               |     |     |
|                                   |                   |                |           |     | AMP | BoQ  | MAC         | NAB        | NSW TCm       | SUN | WBC |



Investment Policy Limit



# Bhflows Report - July 2023



| T S                          | 10-10-      | 0 7 7                      |                         |              |                                  |               |
|------------------------------|-------------|----------------------------|-------------------------|--------------|----------------------------------|---------------|
| ج <sup>Act</sup>             | ual Cashflo | ws for July 2023           |                         |              |                                  |               |
| \tta                         | Date        | ws for July 2023  Deal No. | Cashflow Counterparty   | Asset Type   | Cashflow Description             | Amount        |
| A<br>nvestment Repo          | 4-Jul-23    | 542914