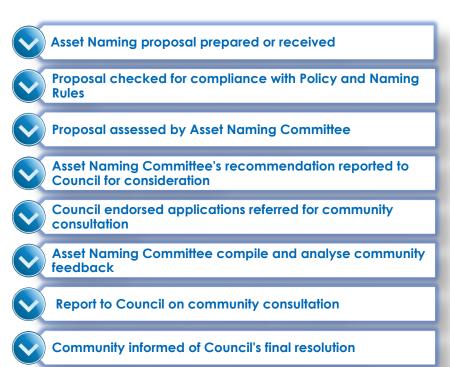

## REPORTS

| 1.  | BROKEN HILL CITY COUNCIL REPORT NO. 151/23 - DATED AUGUST 04, 2023 - |
|-----|----------------------------------------------------------------------|
|     | MOTIONS TO THE LOCAL GOVERNMENT NSW ANNUAL CONFERENCE TO BE          |
|     | HELD IN SYDNEY 12-14 NOVEMBER 2023 (D23/41565)                       |
|     |                                                                      |
| 2.  | BROKEN HILL CITY COUNCIL REPORT NO. 152/23 - DATED AUGUST 04, 2023 - |
|     | COUNCIL MEETING ARRANGEMENTS AND CHRISTMAS SHUT DOWN PERIOD          |
|     | (D23/41574)                                                          |
|     | <u> 1020/+101+j</u>                                                  |
| 3.  | BROKEN HILL CITY COUNCIL REPORT NO. 153/23 - DATED JULY 28, 2023 -   |
| ა.  | 2022-2026 DELIVERY PROGRAM INCLUDING 2022/2023 OPERATIONAL PLAN      |
|     | OUTCOMES - FINAL KEY PERFORMANCE INDICATORS PROGRESS REPORT          |
|     |                                                                      |
|     | FOR PERIOD ENDING 30 JUNE 2023 (D23/39872)                           |
|     | DROVENIUM CITY COMBINE DEPORT NO 454/00 DATER ALIQUOT CO 0000        |
| 4.  | BROKEN HILL CITY COUNCIL REPORT NO. 154/23 - DATED AUGUST 08, 2023 - |
|     | DISABILITY INCLUSION ACTION PLAN 2022-2026 - KEY PERFORMANCE         |
|     | INDICATORS PROGRESS REPORT FOR PERIOD ENDING 30 JUNE 2023            |
|     | (D23/42028)                                                          |
| _   |                                                                      |
| 5.  | BROKEN HILL CITY COUNCIL REPORT NO. 155/23 - DATED JULY 24, 2023 -   |
|     | COMMUNITY SATISFACTION SURVEY (D23/38878)                            |
|     |                                                                      |
| 6.  | BROKEN HILL CITY COUNCIL REPORT NO. 156/23 - DATED AUGUST 08, 2023 - |
|     | ADOPTION OF DRAFT ASSET NAMING POLICY (D23/35110)                    |
|     |                                                                      |
| 7.  | BROKEN HILL CITY COUNCIL REPORT NO. 157/23 - DATED AUGUST 06, 2023 - |
|     | PUBLIC ART AUDIT, CONDITION REPORTS AND CONSERVATION PLANS           |
|     | (D23/41622)                                                          |
|     |                                                                      |
| 8.  | BROKEN HILL CITY COUNCIL REPORT NO. 158/23 - DATED AUGUST 11, 2023 - |
|     | INVESTMENT REPORT FOR JULY 2023 (D23/42661) 238                      |
|     |                                                                      |
| 9.  | BROKEN HILL CITY COUNCIL REPORT NO. 159/23 - DATED AUGUST 09, 2023 - |
|     | 2023/2024 EVENT SPONSORSHIP (D23/42409)                              |
|     |                                                                      |
| 10. | BROKEN HILL CITY COUNCIL REPORT NO. 160/23 - DATED AUGUST 10, 2023 - |
|     | MEMORANDUM OF UNDERSTANDING - ST PATRICK'S RACE CLUB AND             |
|     | BROKEN HILL CITY COUNCIL (D23/42472)                                 |
|     |                                                                      |
| 11. | BROKEN HILL CITY COUNCIL REPORT NO. 161/23 - DATED AUGUST 10, 2023 - |
|     | MEMORANDUM OF UNDERSTANDING - THE PALACE HOTEL (BROKEN HEEL          |
|     | FESTIVAL) AND BROKEN HILL CITY COUNCIL (D23/42492)                   |
|     |                                                                      |
| 12. | BROKEN HILL CITY COUNCIL REPORT NO. 162/23 - DATED AUGUST 09, 2023 - |
|     | MINUTES OF THE S355 YOUTH ADVISORY COMMITTEE MEETING HELD 25         |
|     | JULY 2023 (D23/42245)                                                |
|     | <u> </u>                                                             |