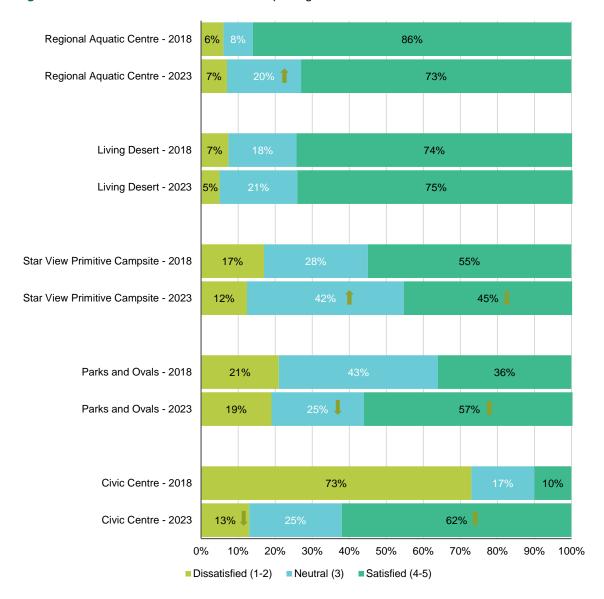

heritage values and buildings (69% gave a 4-5 rating, compared to 43% of those aged 18-49 and 67% of 50-64 year olds).</li> <li>Residents aged 18-49 were significantly more dissatisfied with Support for business and industry growth, where 47% of them gave a rating of 1-2 versus 30% of 50-64 year olds and 15% of 65+ year olds.</li> </ul> |  |  |  |

#### 6.6. RECREATION AND SPORTING FACILITIES

As shown by arrows in **Figure 16** below, significantly less residents surveyed were satisfied in 2023 with Regional Aquatic Centre and Star View Primitive Campsite than in 2018. Recreation and sporting facilities was the best performing category in 2023, with five of the top six services and facilities as ranked by percent satisfied.

Figure 16 Satisfaction with Recreation and Sporting Facilities



The Civic Centre in 2023 returned to close to the mean satisfaction level seen in 2011 after the massive decrease in 2018 (see **Figure 17** below).

Figure 17 Mean Satisfaction with Recreation and Sporting Facilities (Comparison to Previous Years)



Table 11 Satisfaction with Recreation and Sporting Facilities – 2023 Subgroup Analysis

| Subgroup | Significant differences                                                                                                                                              |
|----------|----------------------------------------------------------------------------------------------------------------------------------------------------------------------|
| Age      | Residents aged 65+ were significantly more satisfied (77% gave a rating of 4-5) for P