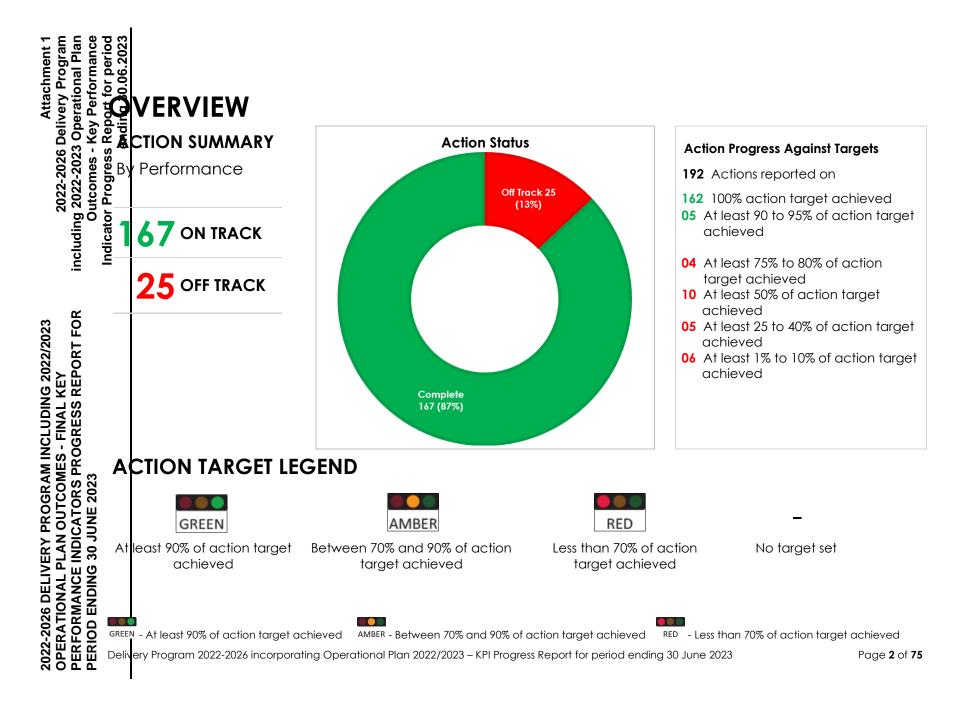

A total of 192 performance action targets are set in the 2022-2026 Delivery Program, inclusive of the 2022/2023 Operational Plan. A snapshot of Council's **Delivery Program 2022-2026** progress report indicates 167 Actions reported as "On Track" and 25 Actions reported as "Off Track".

The one-year Operational Plan for 2022/2023 concluded on 30 June 2023 and the final report indicates the 166 "On Track" Actions (87%) 162 have been "Completed", with 5 Actions 90-95% completed. The 25 "Off Track" Actions (13%) have not been finalised, with 4 Actions at least 75-80% completed, 10 Actions at least 50% completed, 5 Actions are 25-40% completed and the remainder 6 Actions at 1-10% complete. The 26 "Off Track" Actions are to be finalised in 2023/2024.

A legend table (taken from the Progress report) to explain the performance descriptors is shown on the next page of this report.

### 2022-2026 DELIVERY PROGRAM INCLUDING 2022/2023 OPERATIONAL PLAN SNAPSHOT – 1 JULY 2022 to 30 JUNE 2023

#### **OVERVIEW**