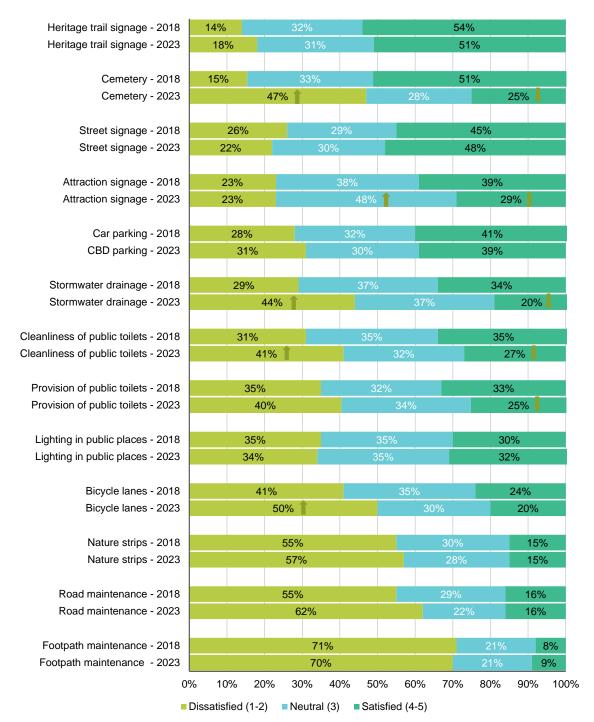

|  |  |
|               | <ul> <li>South Community Centre (65% satisfied, versus 28% of those aged 18-49, and<br/>41% of 50-64 year olds).</li> </ul>                                                                                         |  |  |
| First Nations | Significantly more resident surveyed who self-identified as First Nations were dissatisfied with South Community Centre (84% gave a rating of 1-2, versus 31% of those who did not self-identify as First Nations). |  |  |

#### 6.4. INFRASTRUCTURE AND TRAFFIC

As shown by arrows in **Figure 11** next page, significantly more residents gave a dissatisfied rating in 2023 than in 2018 for Cemetery, Stormwater drainage, Cleanliness of public toilets and Bicycle lanes.

Figure 11 Satisfaction with Infrastructure and Traffic



Figure 12 Mean Satisfaction with Infrastructure and Traffic (Comparison to Previous Years 1)



The steepest downward gradient in Figure 13 below is Cemetery.

Figure 13 Mean Satisfaction with Infrastructure and Traffic (Comparison to Previous Years 2)



Table 9 Satisfaction with Infrastructure and Traffic – 2023 Subgroup Analysis

| Subgroup       | Significant differences