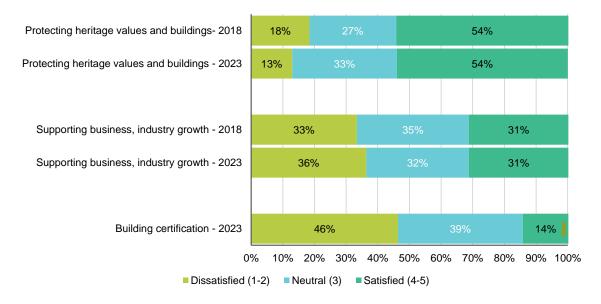

ents surveyed who did not self-identify as First Nations were satisfied (giving a rating of 4-5) with Lighting in public places (35%, compared to 2% of First Nations being satisfied).                                                                                                                                                                                                                                                                                                                                                                                                   |  |  |

#### 6.5. PLANNING AND DEVELOPMENT

There were no significant differences between 2018 and 2023 for the two services asked in both studies (see **Figure 14** below).

Figure 14 Satisfaction with Planning and Development



Page 27 of 99

The mean score for Building certification in 2023 was 2.5, see **Figure 15** below (no previous years of data for this service)

Figure 15 Mean Satisfaction with Planning and Development (Comparison to Previous Years)



Table 10 Satisfaction with Planning and Development – 2023 Subgroup Analysis

| Subgroup | Significant differences