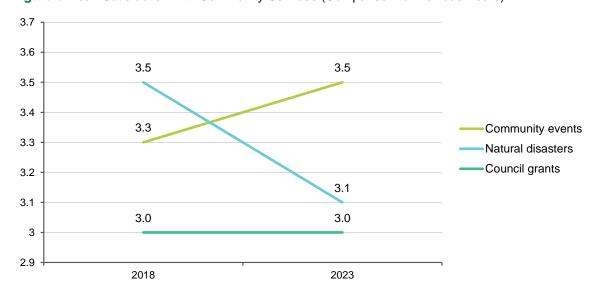

o this question provided separately to Council.

#### 5. OVERALL SATISFACTION

Figure 3 Reasons for Dissatisfaction



Figure 4 Reasons for Satisfaction



Page 19 of 99

# 6. COUNCIL SERVICES & FACILITIES

This section of the report covers satisfaction with Council services and facilities. It includes subgroup analysis and comparisons with previous years' results.

#### **6.1. COMMUNITY SERVICES**

As shown by arrows in **Figure 5** below, significantly more residents gave a satisfied (4-5) rating in 2023 than in 2018 for Community events. Significantly more residents gave a dissatisfied (1-2) rating in 2023 than in 2018 for Management of natural disasters.

Figure 5 Satisfaction with Community Services



Figure 6 Mean Satisfaction with Community Services (Comparison to Previous Years)



Page 20 of 99

Table 6 Satisfaction with Community Services – 2023 Subgroup Analysis

| Subgroup                         | Significant differences                                                                                                                                                                                                                         |
|----------------------------------|-------------------------------------------------------------------------------------------------------------------------------------------------------------------------------------------------------------------------------------------------|
| Gender                           | Significantly more male residents surveyed were dissatisfied (40% gave a 1-2 rating) with the Management of any natur