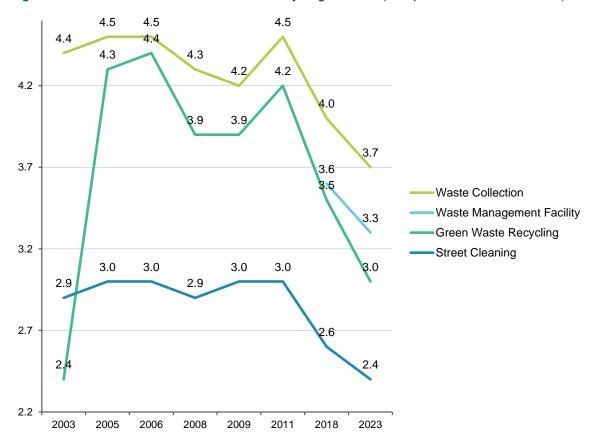

versus 18% of those 50-64 and 12% of 65+ year olds).                  |
|          | Residents aged 65+ surveyed were significantly more satisfied with the Visitor's Information Centre where 76% gave a rating of 4-5 compared to 50% of those 18-49 and 55% of those 50-64 saying this. |

#### 6.9. WASTE AND RECYCLING SERVICES

As shown by arrows in **Figure 23** below, significantly less residents surveyed in 2023 were satisfied with three of the four Waste and recycling services than in 2018.

Figure 23 Satisfaction with Waste and Recycling Services



Page 34 of 99

In 2023, the mean for Waste collection dropped from the very-high range (at or above 4.0) into the high range (between 3.0 and 4.0).

Figure 24 Mean Satisfaction with Waste and Recycling Services (Comparison to Previous Years)



Table 13 Satisfaction with Waste and Recycling Services – 2023 Subgroup Analysis

| Subgroup       | Significant differences                                                                                                                                                    |  |  |  |
|----------------|----------------------------------------------------------------------------------------------------------------------------------------------------------------------------|--|--|--|
| Age            | Residents aged 65+ surveyed were significantly more satisfied with:                                                                                                        |  |  |  |
|                | <ul> <li>Waste collection, where 93% gave a 4-5 rating, versus 46% of 18-49 year olds<br/>and