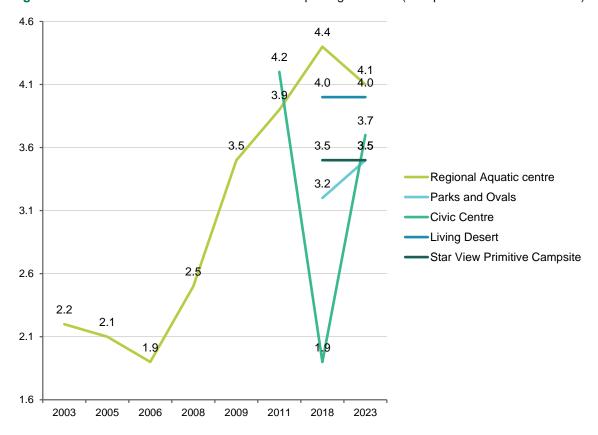

ave a rating of 1-2 versus 30% of 50-64 year olds and 15% of 65+ year olds.</li> </ul> |  |  |  |

#### 6.6. RECREATION AND SPORTING FACILITIES

As shown by arrows in **Figure 16** below, significantly less residents surveyed were satisfied in 2023 with Regional Aquatic Centre and Star View Primitive Campsite than in 2018. Recreation and sporting facilities was the best performing category in 2023, with five of the top six services and facilities as ranked by percent satisfied.

Figure 16 Satisfaction with Recreation and Sporting Facilities



The Civic Centre in 2023 returned to close to the mean satisfaction level seen in 2011 after the massive decrease in 2018 (see **Figure 17** below).

Figure 17 Mean Satisfaction with Recreation and Sporting Facilities (Comparison to Previous Years)



Table 11 Satisfaction with Recreation and Sporting Facilities – 2023 Subgroup Analysis

| Subgroup | Significant differences                                                                                                                                              |
|----------|----------------------------------------------------------------------------------------------------------------------------------------------------------------------|
| Age      | Residents aged 65+ were significantly more satisfied (77% gave a rating of 4-5) for Parks and ovals, compared to 49% of those aged 18-49 and 54% of 50-64 year olds. |

#### 6.7. SERVICES FOR ENVIRONMENT

As shown by arrows in **Figure 18** on next page, significantly more residents surveyed were dissatisfied in 2023 with Noxious weed c