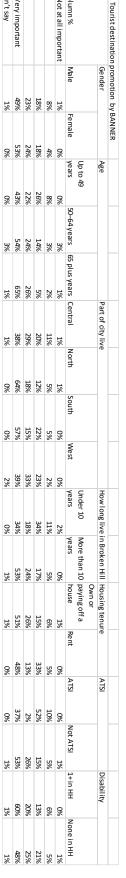

Action Progress Comments: Section 355 Committees were supported to undertake their duties throughout 2022/23. Further support will be provided through the development of a Section 355 Portal. The portal will support Section 355 Community Committees by providing them with direct access to documents and plans such as manuals, handbooks, constitutions and a range of templates and resources relevant to 2 individual committees. The templates will allow for online data entry and submission button to forward required minutes, reports etc directly to Council. Further to the Section 355 Portal, individual Council email addresses for each committee will be implemented. This will see each Committee secretary given an email address and password, with the initiative anticipated to improve the committees' communication channels, assist in Council's record keeping and ensure longevity of email records for each of the committees. This initiative is being developed in parallel with a number of other works from audit recommendations such as event management, volunteer management and the Section 355 Asset Committee Service Review.