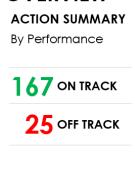

A total of 192 performance action targets are set in the 2022-2026 Delivery Program, inclusive of the 2022/2023 Operational Plan. A snapshot of Council's **Delivery Program 2022-2026** progress report indicates 167 Actions reported as "On Track" and 25 Actions reported as "Off Track".

The one-year Operational Plan for 2022/2023 concluded on 30 June 2023 and the final report indicates the 166 "On Track" Actions (87%) 162 have been "Completed", with 5 Actions 90-95% completed. The 25 "Off Track" Actions (13%) have not been finalised, with 4 Actions at least 75-80% completed, 10 Actions at least 50% completed, 5 Actions are 25-40% completed and the remainder 6 Actions at 1-10% complete. The 26 "Off Track" Actions are to be finalised in 2023/2024.