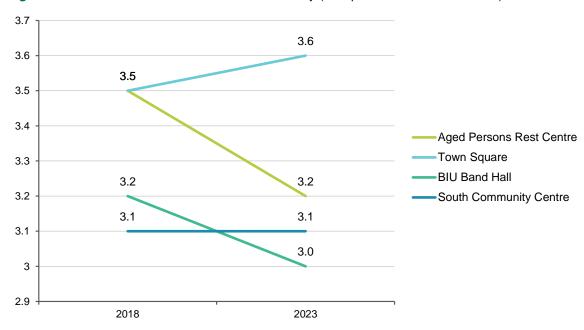

|
|----------|------------------------------------------------------------------------------------------------------------------------------------------------------------------------------------|
| Age      | Residents aged 18-49 surveyed were significantly more dissatisfied (giving a 1-2 rating) with Animal control (65%, compared to 43% of 50-64 year olds, and 37% of those aged 65+). |

#### 6.3. GENERAL COMMUNITY

As shown by arrows in **Figure 9** next page, significantly more residents gave a dissatisfied (1-2) rating in 2023 than in 2018 for all General Community facilities except the Town Square.

Figure 9 Satisfaction with General Community



Figure 10 Mean Satisfaction with General Community (Comparison to Previous Years)





| Subgroup      | Significant differences                                                                                                                                                                                             |  |  |
|---------------|---------------------------------------------------------------------------------------------------------------------------------------------------------------------------------------------------------------------|--|--|
| Age           | Residents aged 65+ surveyed were significantly more satisfied (giving a 4-5 rating) with:                                                                                                                           |  |  |
|               | <ul> <li>Aged Persons Rest Centre (65% satisfied, compared to 23