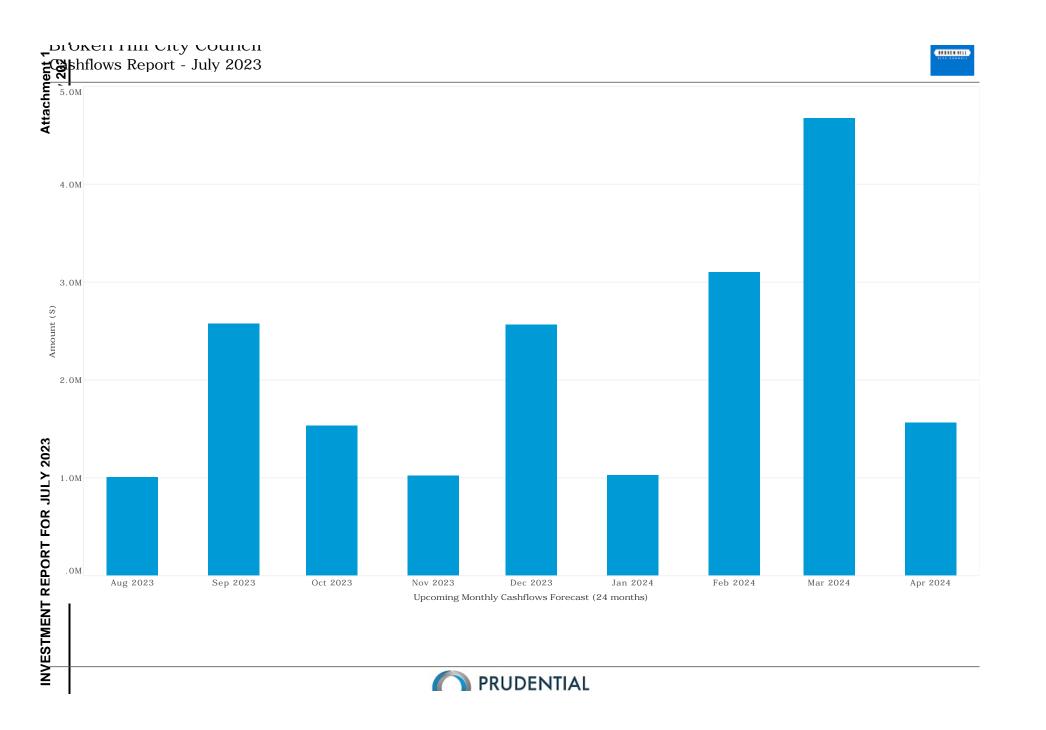

## REPORTS

| 1.  | BROKEN HILL CITY COUNCIL REPORT NO. 151/23 - DATED AUGUST 04, 2023 - |
|-----|----------------------------------------------------------------------|
|     | MOTIONS TO THE LOCAL GOVERNMENT NSW ANNUAL CONFERENCE TO BE          |
|     | HELD IN SYDNEY 12-14 NOVEMBER 2023 (D23/41565)                       |
|     |                                                                      |
| 2.  | BROKEN HILL CITY COUNCIL REPORT NO. 152/23 - DATED AUGUST 04, 2023 - |
|     | COUNCIL MEETING ARRANGEMENTS AND CHRISTMAS SHUT DOWN PERIOD          |
|     | (D23/41574)                                                          |
|     | <u> 1020/+101+j</u>                                                  |
| 3.  | BROKEN HILL CITY COUNCIL REPORT NO. 153/23 - DATED JULY 28, 2023 -   |
| ა.  | 2022-2026 DELIVERY PROGRAM INCLUDING 2022/2023 OPERATIONAL PLAN      |
|     | OUTCOMES - FINAL KEY PERFORMANCE INDICATORS PROGRESS REPORT          |
|     |                                                                      |
|     | FOR PERIOD ENDING 30 JUNE 2023 (D23/39872)                           |
|     | DROVENIUM CITY COMBINE DEPORT NO 454/00 DATER ALIQUOT CO 0000        |
| 4.  | BROKEN HILL CITY COUNCIL REPORT NO. 154/23 - DATED AUGUST 08, 2023 - |
|     | DISABILITY INCLUSION ACTION PLAN 2022-2026 - KEY PERFORMANCE         |
|     | INDICATORS PROGRESS REPORT FOR PERIOD ENDING 30 JUNE 2023            |
|     | (D23/42028)                                                          |
| _   |                                                                      |
| 5.  | BROKEN HILL CITY COUNCIL REPORT NO. 155/23 - DATED JULY 24, 2023 -   |
|     | COMMUNITY SATISFACTION SURVEY (D23/38878)                            |
|     |                                                                      |
| 6.  | BROKEN HILL CITY COUNCIL REPORT NO. 156/23 - DATED AUGUST 08, 2023 - |
|     | ADOPTION OF DRAFT ASSET NAMING POLICY (D23/35110)                    |
|     |                                                                      |
| 7.  | BROKEN HILL CITY COUNCIL REPORT NO. 157/23 - DATED AUGUST 06, 2023 - |
|     | PUBLIC ART AUDIT, CONDITION REPORTS AND CONSERVATION PLANS           |
|     | (D23/41622)                                                          |
|     |                                                                      |
| 8.  | BROKEN HILL CITY COUNCIL REPORT NO. 158/23 - DATED AUGUST 11, 2023 - |
|     | INVESTMENT REPORT FOR JULY 2023 (D23/42661) 238                      |
|     |                                                                      |
| 9.  | BROKEN HILL CITY COUNCIL REPORT NO. 159/23 - DATED AUGUST 09, 2023 - |
|     | 2023/2024 EVENT SPONSORSHIP (D23/42409)                              |
|     |                                                                      |
| 10. | BROKEN HILL CITY COUNCIL REPORT NO. 160/23 - DATED AUGUST 10, 2023 - |
|     | MEMORANDUM OF UNDERSTANDING - ST PATRICK'S RACE CLUB AND             |
|     | BROKEN HILL CITY COUNCIL (D23/42472)                                 |
|     |                                                                      |
| 11. | BROKEN HILL CITY COUNCIL REPORT NO. 161/23 - DATED AUGUST 10, 2023 - |
|     | MEMORANDUM OF UNDERSTANDING - THE PALACE HOTEL (BROKEN HEEL          |
|     | FESTIVAL) AND BROKEN HILL CITY COUNCIL (D23/42492)                   |
|     |                                                                      |
| 12. | BROKEN HILL CITY COUNCIL REPORT NO. 162/23 - DATED AUGUST 09, 2023 - |
|     | MINUTES OF THE S355 YOUTH ADVISORY COMMITTEE MEETING HELD 25         |
|     | JULY 2023 (D23/42245)                                                |
|     | <u> </u>                                                             |