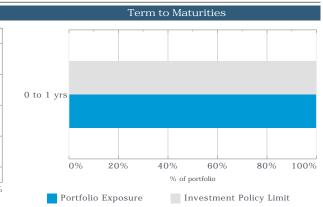

**CARRIED UNANIMOUSLY** 

5. BROKEN HILL CITY COUNCIL REPORT NO. 131/23 - DATED JULY 07, 2023 - INVESTMENT REPORT FOR JUNE 2023 D23/36158

#### Recommendation

Moved Councillor Michael Boland, Seconded Councillor Hayley Jewitt

1. That Broken Hill City Council Report No. 131/23 dated July 7, 2023, be received.

**CARRIED UNANIMOUSLY** 

6. <u>BROKEN HILL CITY COUNCIL REPORT NO. 132/23 - DATED JULY 12, 2023 - WELCOME PACKS FOR ESSENTIAL WORKERS</u> D23/36599