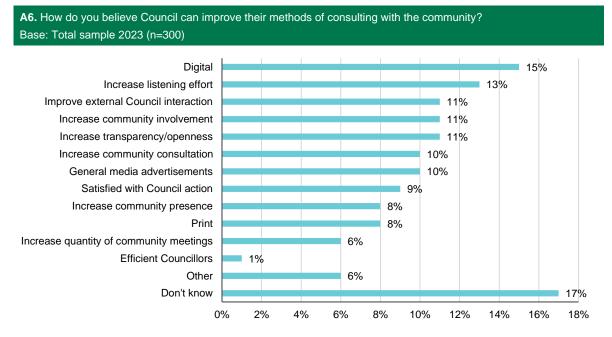

enters). |

Respondents were then asked how their overall satisfaction with Council consultation (see **Figure 33** below). The scale produced a mean score of 3.0 in 2023, significantly higher than 2018's mean of 2.7.

Figure 33 Satisfaction with Council's Consultation



Respondents were then asked for their recommendations for how Council could improve its methods of community consultation. This question was asked in 2018, but not quantified. The broad categories from 2018 are shown in **Figure 34**, below. The only significant difference among demographic subgroups was 25% of residents surveyed aged 50-64 said "Print" (3% of 18-49s said this, and 7% of 65+ year olds). Full verbatim responses to this question provided separately to Council.

Figure 34 How Improve Community Consultation



Page 49 of 99

#### 10. LIVING IN BROKEN HILL

Respondents were asked to rate their satisfaction with various aspects of their life using a 5-point scale, where 1 meant 'very dissatisfied' and 5 meant 'very satisfied'. The majority of residents were satisfied with all aspects of their personal happiness. Personal relationships recorded the highest mean satisfaction rating at 4.6. This was followed by their standard of living and life a whole (both with means of 4.4).

The aspect which recorded the lowest average satisfaction rating was feeling part of the community (with a mean of 3.8).

As shown in **Figure 35** below, there was a significant increase in responses of satisfied in 2023 compared to 2018 for Current achievements in life, and a significant increase in responses of dissatisf