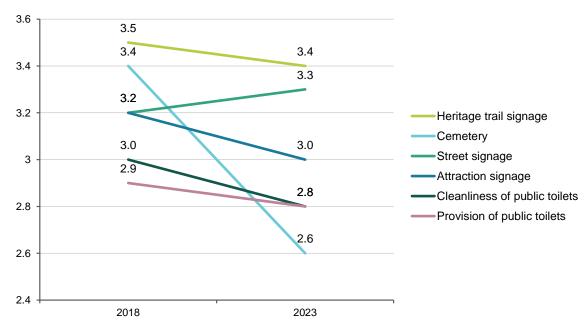

|
| First Nations | Significantly more resident surveyed who self-identified as First Nations were dissatisfied with South Community Centre (84% gave a rating of 1-2, versus 31% of those who did not self-identify as First Nations). |  |  |

#### 6.4. INFRASTRUCTURE AND TRAFFIC

As shown by arrows in **Figure 11** next page, significantly more residents gave a dissatisfied rating in 2023 than in 2018 for Cemetery, Stormwater drainage, Cleanliness of public toilets and Bicycle lanes.

Figure 11 Satisfaction with Infrastructure and Traffic



Figure 12 Mean Satisfaction with Infrastructure and Traffic (Comparison to Previous Years 1)



The steepest downward gradient in Figure 13 below is Cemetery.

Figure 13 Mean Satisfaction with Infrastructure and Traffic (Comparison to Previous Years 2)



Table 9 Satisfaction with Infrastructure and Traffic – 2023 Subgroup Analysis

| Subgroup       | Significant differences                                                                                                                                                                                                                                                                                                                                                                                                                                                                                                                                                                                           |  |  |
|----------------|--------------------------------------------------------------------------------