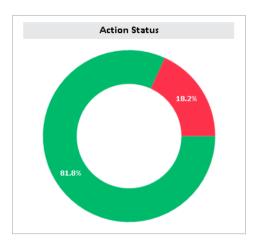

A total of 192 performance action targets are set in the 2022-2026 Delivery Program, inclusive of the 2022/2023 Operational Plan. A snapshot of Council's **Delivery Program 2022-2026** progress report indicates 167 Actions reported as "On Track" and 25 Actions reported as "Off Track".

The one-year Operational Plan for 2022/2023 concluded on 30 June 2023 and the final report indicates the 166 "On Track" Actions (87%) 162 have been "Completed", with 5 Actions 90-95% completed. The 25 "Off Track" Actions (13%) have not been finalised, with 4 Actions at least 75-80% completed, 10 Actions at least 50% completed, 5 Actions are 25-40% completed and the remainder 6 Actions at 1-10% complete. The 26 "Off Track" Actions are to be finalised in 2023/2024.