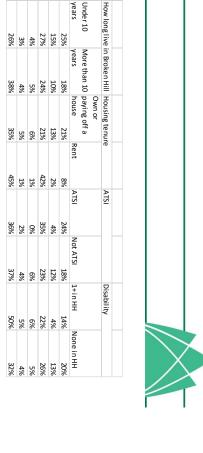

Action Progress Comments: Section 355 Committees were supported to undertake their duties throughout 2022/23. Further support will be provided through the development of a Section 355 Portal. The portal will support Section 355 Community Committees by providing them with direct access to documents and plans such as manuals, handbooks, constitutions and a range of templates and resources relevant to 2 individual committees. The templates will allow for online data entry and submission button to forward required minutes, reports etc directly to Council. Further to the Section 355 Portal, individual Council email addresses for each committee will be implemented. This will see each Committee secretary given an email address and password, with the initiative anticipated to improve the committees' communication channels, assist in Council's record keeping and ensure longevity of email records for each of the committees. This initiative is being developed in parallel with a number of other works from audit recommendations such as event management, volunteer management and the Section 355 Asset Committee Service Review.