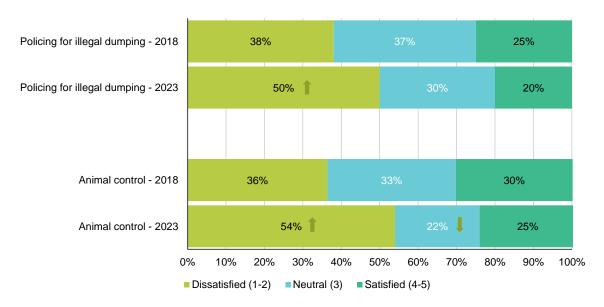

g lived in<br>Broken Hill | Significantly more residents surveyed who had lived in Broken Hill for more than 10 years were satisfied (giving a 4-5 rating) with Council grants program (40%, compared to 10% of those who had lived in Broken Hill for less than 10 years). |
| First Nations                    | Significantly more residents surveyed who self-identified as First Nations were dissatisfied with Management of any natural disasters (67% gave a rating of 1-2, versus 25% of those who did not self-identify as First Nations).               |

#### **6.2. ENFORCEMENT**

As shown by arrows in **Figure 7** below, significantly more residents gave a dissatisfied (1-2) rating in 2023 than in 2018 for both Policing of illegal dumping and Animal Control.

Figure 7 Satisfaction with Enforcement



As shown in **Figure 8** below, the mean scores for Animal control and Policing for illegal dumping were the same in both 2018 and 2023.

Figure 8 Mean Satisfaction with Enforcement (Comparison to Previous Years)



Table 7 Satisfaction with Enforcement – 2023 Subgroup Analysis

| Subgroup | Significant differences                                                                                                                                                            |
|----------|------------------------------------------------------------------------------------------------------------------------------------------------------------------------------------|
| Age      | Residents aged 18-49 surveyed were significantly more dissatisfied (giving a 1-2 rating) with Animal control (65%, co