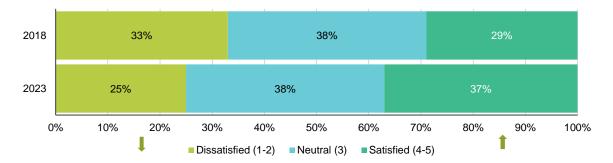

(21%, compared to 5% of females).                                  |
| Age            | Residents surveyed aged 65+ were significantly more satisfied (63% gave a rating of 4 or 5, versus 25% of 18-49s and 38% of those 50-64 years old). |
| Housing Tenure | Residents surveyed who owned or were paying off their house gave significantly more very dissatisfied responses (16%, compared to 2% of renters).   |

Page 17 of 99

#### 5. OVERALL SATISFACTION

#### **5.2. CHANGES OVER TIME**

**Figure 2** below compares the breakdown of 2023 satisfaction ratings with previous results from 2018. As shown by arrows, dissatisfied was significantly lower in 2023 than 2018, and satisfied was significantly higher.

Figure 2 Overall Satisfaction with Broken Hill City Council - Comparison to Previous Years



The 2023 overall satisfaction mean score (3.1) was significantly higher than the 2018 mean (2.9).

#### 5.3. ISSUES INFLUENCING OVERALL SATISFACTION RATING

Respondents were then asked an open ended question about the main reasons for their overall satisfaction rating. This question was asked in 2018, but not quantified. The broad categories from 2018 were used to make **Figure 3** and **Figure 4** on next page.

Significantly more renters cited "General performance" for why they were dissatisfied (62%, compared to 2% of those who owned or were paying off their home).

Significantly more residents surveyed who self-identified as First Nations said "Streets, roads, footpaths, lighting" for why they were satisfied (77%, versus 12% of those who did not self-identify as First Nations).

Full