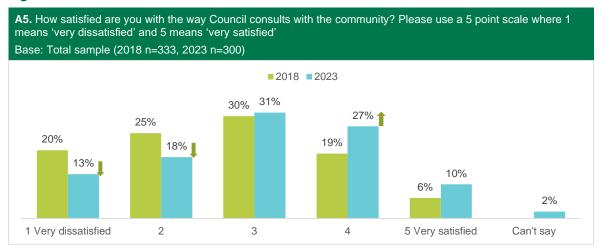

ared to 28% of 18-49 year olds and 33% of those aged 50-64).</li> </ul>                                             |
|                | <ul> <li>I have confidence with Council's management (60% agree, compared to 25% of<br/>18-49 year olds and 43% of those aged 50-64).</li> </ul>                                              |
| Housing Tenure | Significantly more residents surveyed who owned or were paying off their house disagreed that they have confidence in Council's management (36% gave a 1-2 rating compared to 2% of renters). |

Respondents were then asked how their overall satisfaction with Council consultation (see **Figure 33** below). The scale produced a mean score of 3.0 in 2023, significantly higher than 2018's mean of 2.7.

Figure 33 Satisfaction with Council's Consultation



Respondents were then asked for their recommendations for how Council could improve its methods of community consultation. This question was asked in 2018, but not quantified. The broad categories from 2018 are shown in **Figure 34**, below. The only significant difference among demographic subgroups was 25% of residents surveyed aged 50-64 said "Print" (3% of 18-49s said this, and 7% of 65+ year olds). Full verbatim responses to this question provided separately to Council.

Figure 34 How Improve Community Consultation



Page 49 of 99

#### 10. LIVING IN BROKEN HILL

Respondents were asked to rate their satisfaction with various aspects of their life using a 5-point scale, where 1 meant 'very dissatisfied' and 5 meant 'very satisfied'. The majority of residents were satisfied with all