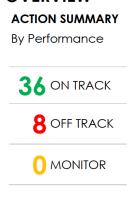

A total of 192 performance action targets are set in the 2022-2026 Delivery Program, inclusive of the 2022/2023 Operational Plan. A snapshot of Council's **Delivery Program 2022-2026** progress report indicates 167 Actions reported as "On Track" and 25 Actions reported as "Off Track".

The one-year Operational Plan for 2022/2023 concluded on 30 June 2023 and the final report indicates the 166 "On Track" Actions (87%) 162 have been "Completed", with 5 Actions 90-95% completed. The 25 "Off Track" Actions (13%) have not been finalised, with 4 Actions at least 75-80% completed, 10 Actions at least 50% completed, 5 Actions are 25-40% completed and the remainder 6 Actions at 1-10% complete. The 26 "Off Track" Actions are to be finalised in 2023/2024.