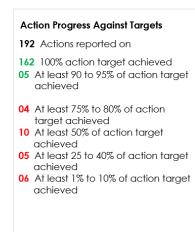

A total of 192 performance action targets are set in the 2022-2026 Delivery Program, inclusive of the 2022/2023 Operational Plan. A snapshot of Council's **Delivery Program 2022-2026** progress report indicates 167 Actions reported as "On Track" and 25 Actions reported as "Off Track".

The one-year Operational Plan for 2022/2023 concluded on 30 June 2023 and the final report indicates the 166 "On Track" Actions (87%) 162 have been "Completed", with 5 Actions 90-95% completed. The 25 "Off Track" Actions (13%) have not been finalised, with 4 Actions at least 75-80% completed, 10 Actions at least 50% completed, 5 Actions are 25-40% completed and the remainder 6 Actions at 1-10% complete. The 26 "Off Track" Actions are to be finalised in 2023/2024.

A legend table (taken from the Progress report) to explain the performance descriptors is shown on the next page of this report.