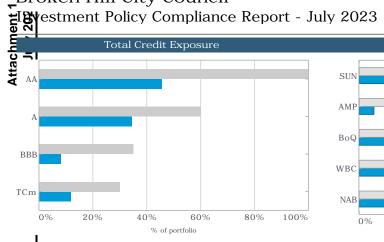

**CARRIED UNANIMOUSLY** 

5. BROKEN HILL CITY COUNCIL REPORT NO. 131/23 - DATED JULY 07, 2023 - INVESTMENT REPORT FOR JUNE 2023 D23/36158

#### Recommendation

Moved Councillor Michael Boland, Seconded Councillor Hayley Jewitt

1. That Broken Hill City Council Report No. 131/23 dated July 7, 2023, be received.

**CARRIED UNANIMOUSLY** 

6. <u>BROKEN HILL CITY COUNCIL REPORT NO. 132/23 - DATED JULY 12, 2023 - WELCOME PACKS FOR ESSENTIAL WORKERS</u> D23/36599