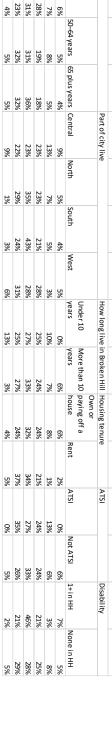

|        | 6 21% | 6 12% | 6 10%              | 1+ in HH              |        | Disability                                  |                          |                       | 4               |        |       |       |                     | 1+ in HH              |              |        | Disability                                  |                                      |
| 2% 4%               |                 | 5% 29% |       | 2% 9% | 3% 6%              | None in HH            |        | -                                           |                          | 6%                    |                 | 2% 30% |       | 1% 6% | 5% 0%               | None in HH            |              |        |                                             |                                      |





L South Community Centre by BANNER
Gender

## <u>:</u> **APPENDIX 1: CROSSTABULATIONS**

| The source community centre by barriers | בוונו כי טע טי | MINICO |     |          |             |                                   |                       |                   |     |       |      |     |               |                |                                             |      |      |     |          |            |            |
|-----------------------------------------|----------------|--------|-----|----------|-------------|-----------------------------------|-----------------------|-------------------|-----|-------|------|-----|---------------|----------------|---------------------------------------------|------|------|-----|----------|------------|------------|
|