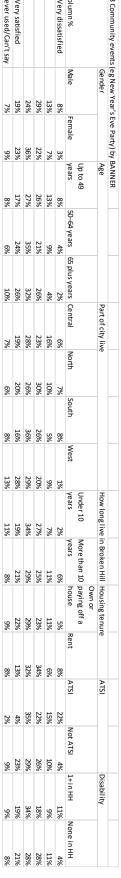

Action Progress Comments: Section 355 Committees were supported to undertake their duties throughout 2022/23. Further support will be provided through the development of a Section 355 Portal. The portal will support Section 355 Community Committees by providing them with direct access to documents and plans such as manuals, handbooks, constitutions and a range of templates and resources relevant to 2 individual committees. The templates will allow for online data entry and submission button to forward required minutes, reports etc directly to Council. Further to the Section 355 Portal, individual Council email addresses for each committee will be implemented. This will see each Committee secretary given an email address and password, with the initiative anticipated to improve the committees' communication channels, assist in Council's record keeping and ensure longevity of email records for each of the committees. This initiative is being developed in parallel with a number of other works from audit recommendations such as event management, volunteer management and the Section 355 Asset Committee Service Review.