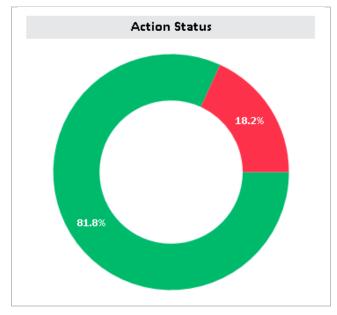

A total of 192 performance action targets are set in the 2022-2026 Delivery Program, inclusive of the 2022/2023 Operational Plan. A snapshot of Council's **Delivery Program 2022-2026** progress report indicates 167 Actions reported as "On Track" and 25 Actions reported as "Off Track".

The one-year Operational Plan for 2022/2023 concluded on 30 June 2023 and the final report indicates the 166 "On Track" Actions (87%) 162 have been "Completed", with 5 Actions 90-95% completed. The 25 "Off Track" Actions (13%) have not been finalised, with 4 Actions at least 75-80% completed, 10 Actions at least 50% completed, 5 Actions are 25-40% completed and the remainder 6 Actions at 1-10% complete. The 26 "Off Track" Actions are to be finalised in 2023/2024.