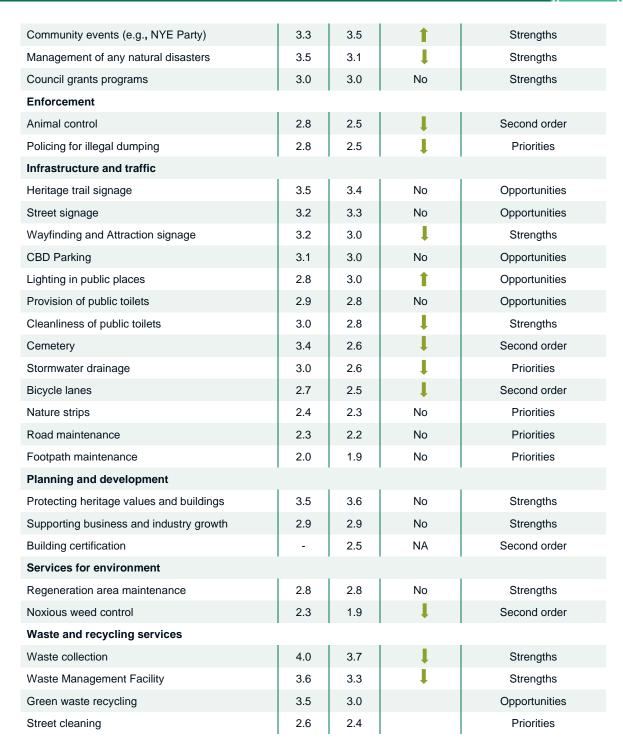

2023 was something of a tie between Community services (all its mean scores were at or above the midpoint 3.0) and Waste and recycling services (one of its four services was below 3.0, but it included the single highest mean score of 3.7 for Waste collection).

The worst performing services category in 2023 was Services for environment, as both of its mean scores were below the midpoint 3.0, and it included the lowest scoring service (Noxious weed control, mean of 1.9, equal lowest with Footpath maintenance).

Table 3 Services Performance

| 2018 | 2023 | Significant<br>changes<br>since 2018 | Strategic location |
|------|------|--------------------------------------|--------------------|
|------|------|--------------------------------------|--------------------|

**Community services** 



#### **Facilities**

Every one of the 15 facilities had 2023 mean scores at or above the midpoint of 3.0, including two at or above 4.0. Eight had mean scores significantly lower than in 2018, and two had means significantly higher (see **Table 4** below).

The best performing facilities category in 2023 was Recreation and sporting facilities, as it had both mean scores that were above 4.0.

**Table 4** Facilities Performance

|                                    | 2018 | 2023 | Significant<br>changes<br>since 2018 | Strategic location |
|------------------------------------|------|------|--------------------------------------|--------------------|
| General community                  | _    |      |                                      |                    |
| Town Square