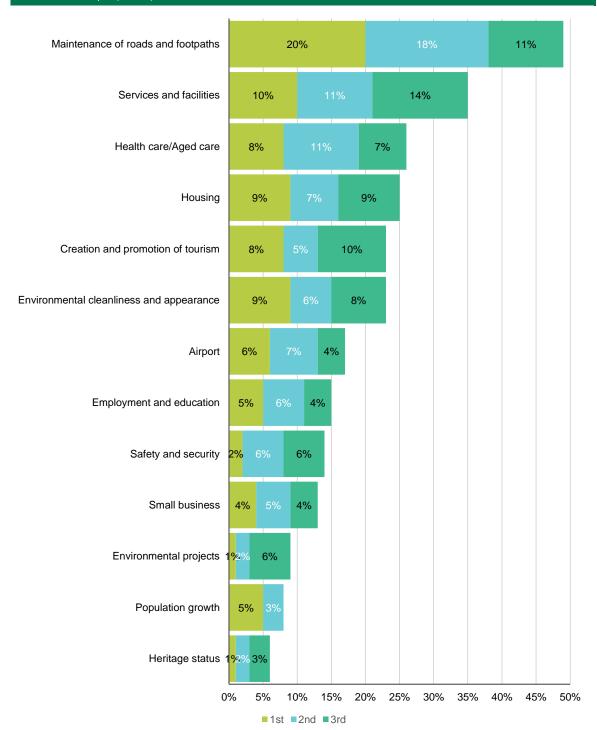

sidents surveyed who self-identified as First Nations were unsupportive of an Upgrade to Airport facilities (25% gave a 1-2 rating), compared to 3% of those who did not self-identify as First Nations. |

Respondents were then asked an open ended question about what they felt should be Council's top three priorities over the next 10 years.

As shown in **Figure 30** next page, nearly half cited Maintenance of roads and footpaths among their three priorities. New categories not shown in the 2018 report were mentioned prominently (Health care 26%, Housing 25%, Airport 17%).

Full verbatim responses to this question provided separately to Council.

Figure 30 Top Three Priorities

**P3.** What do you think should be Council's top 3 priorities over the next 10 years? Base: Total sample (n=300)



Page 45 of 99

Fifty-nine percent (59%) of residents surveyed in 2023 had contacted Broken Hill City Council in the last 12 months, significantly higher than the 46% who said this in 2018. There were no significant differences between demographic subgroups in 2023.

As shown in **Figure 31** below, around a quarter of customers were very satisfied but also a similar number were very dissatisfied with the service they received. There were no significant differences between demographic subgroups in 2023.

Figure 31 Satisfaction with Council's Customer Service



Respondents were then asked their agreement with six statements about Council management.

All six statements had significantly more ratings of agree (4 or 5 on the scale) in 2023 than in 2018 (see **Figure 32** next page).

As sho