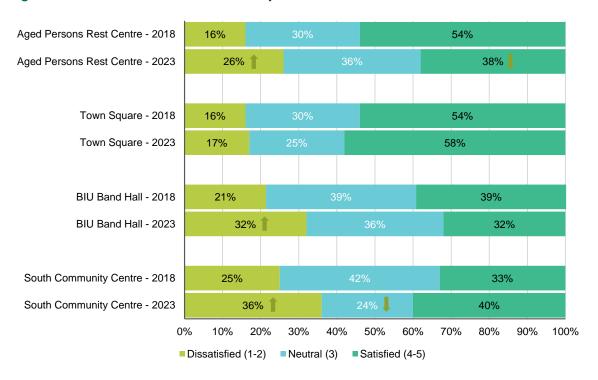

|
|----------|------------------------------------------------------------------------------------------------------------------------------------------------------------------------------------|
| Age      | Residents aged 18-49 surveyed were significantly more dissatisfied (giving a 1-2 rating) with Animal control (65%, compared to 43% of 50-64 year olds, and 37% of those aged 65+). |

#### 6.3. GENERAL COMMUNITY

As shown by arrows in **Figure 9** next page, significantly more residents gave a dissatisfied (1-2) rating in 2023 than in 2018 for all General Community facilities except the Town Square.

Figure 9 Satisfaction with General Community



Figure 10 Mean Satisfaction with General Community (Comparison to Previous Years)





| Subgroup      | Significant differences                                                                                                                                                                                             |  |  |
|---------------|---------------------------------------------------------------------------------------------------------------------------------------------------------------------------------------------------------------------|--|--|
| Age           | Residents aged 65+ surveyed were significantly more satisfied (giving a 4-5 rating) with:                                                                                                                           |  |