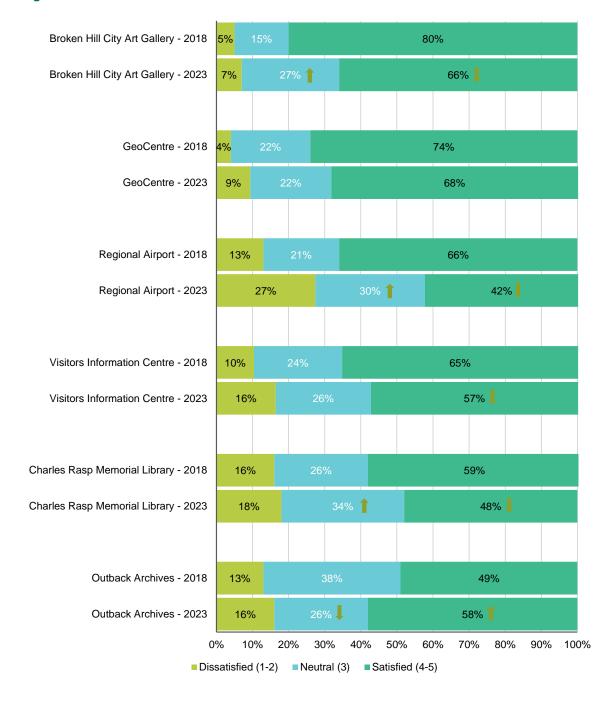

8.

Figure 18 Satisfaction with Services for Environment



The mean for Noxious weed control had been in the low range (below midpoint 3.0) since 2003 but has now dropped to the very-low range (below 2.0, see **Figure 19** below).

Figure 19 Mean Satisfaction with Services for Environment (Comparison to Previous Years)



There were no significant differences among demographic subgroups in 2023 for Services for Environment.

#### 6.8. TOURISM AND CULTURAL FACILITIES

As shown by arrows in **Figure 20** below, significantly less residents surveyed were satisfied in 2023 than 2018 with four of the six Tourism and cultural facilities. Significantly more residents surveyed in 2023 were satisfied with Outback Archives than in 2018.

Figure 20 Satisfaction with Tourism and Cultural Facilities



As shown in Figure 21 and

Figure 22 below, all means for Tourism and cultural facilities were still above the midpoint 3.0 in 2023.

Figure 21 Mean Satisfaction with Tourism and Cultural Facilities (Comparison to Previous Years 1)



Figure 22 Mean Satisfaction with Tourism and Cultural Facilities (Comparison to Previous Years 2)



Table 12 Satisfaction with Tourism and Cultural Facilities – 2023 Subgroup Analysis

| Subgroup | Significant differences                                                                                                                                                                               |
|----------|--------------------------------------------------------------------------------------------------------------------------------------------------------