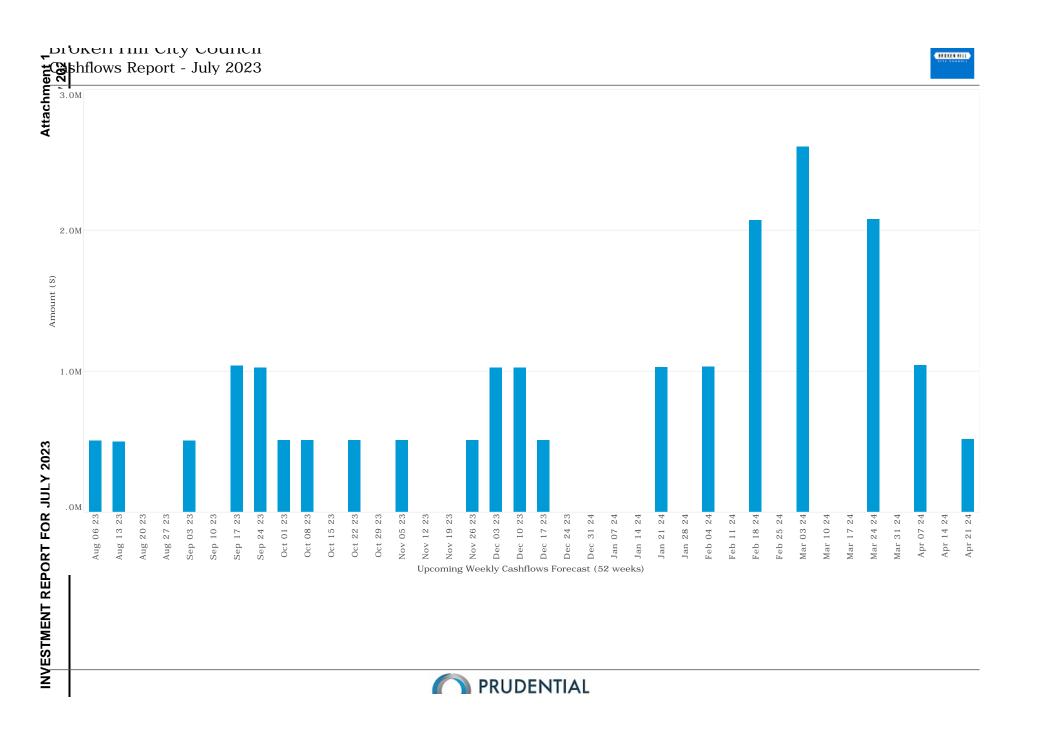

|                                 |                         |              |                                  |          |









August 9, 2023

### ITEM 9

#### BROKEN HILL CITY COUNCIL REPORT NO. 159/23

SUBJECT: 2023/2024 EVENT SPONSORSHIP D23/42409

#### **Recommendation**

- 1. That Broken Hill City Council Report No. 159/23 dated August 9, 2023, be received.
- 2. That Council provides \$5,000 cash and \$2,091.91 in-kind sponsorship to the Broken Hill Junior Soccer Association to host the SA Junior Soccer Association Country Championships

#### **Executive Summary:**

Council is committed to driving visitation to Broken Hill through events and festivals that align with the objectives of the Broken Hill Community Strategic Plan and that are events of State or national significance. To facilitate this, Council's Sponsorship Policy provides the framework for Council to sponsor events that can attract and measu