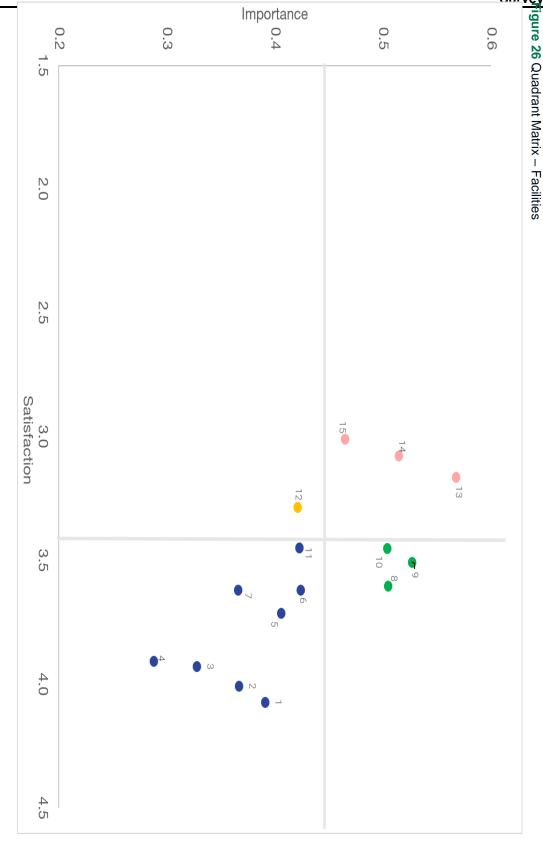

ess of public toilets              |
| SECOND ORDER ISSUES             | OPPORTUNITIES                                 |
| 32 Cemetery                     | 19 Heritage trail signage                     |
| 35 Bicycle lanes                | 21 Street signage                             |
| 36 Animal control               | 24 CBD Parking                                |
| 37 Building certification       | 25 Green waste recycling                      |
| 42 Noxious weed control         | 27 Lighting in public places                  |
|                                 | 29 Provision of public toilets                |

In Figure 26 (next page) is the Quadrant Matrix for Facilities, separated from Services.

Attachment 1
Broken Hill Community Sar
Survey 202

**UNDERSTANDING SATISFACTION** 



#### 7. UNDERSTANDING SATISFACTION

The facility with the highest importance plus low satisfaction was **Council's Aged Persons Rest Centre**, followed by South Community Centre and BIU Band Hall.

The facility with the highest importance plus high satisfaction was something of a tie between Town Square and Parks and Ovals (see **Figure 26** on previous page).

Table 15 Quadrants - Facilities

| PRIORITIES FOR COUNCIL          | STRENGTHS TO MAINTAIN                                   |
|---------------------------------|---------------------------------------------------------|
| 13 Aged Persons Rest Centre     | 8 Town Square                                           |
| 14 South Community Centre       | 9 Parks and Ovals                                       |
| 15 BIU Band Hall