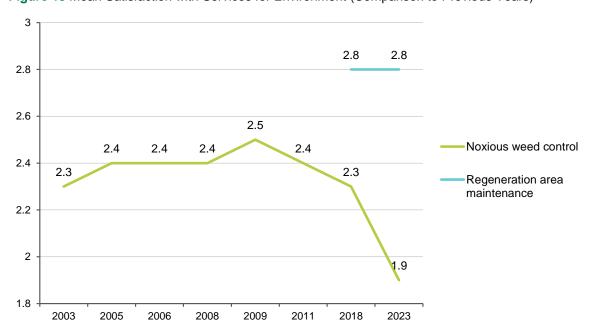

-----------------------------------------------------------------------------------------------------------|
| Age      | Residents aged 65+ were significantly more satisfied (77% gave a rating of 4-5) for Parks and ovals, compared to 49% of those aged 18-49 and 54% of 50-64 year olds. |

#### 6.7. SERVICES FOR ENVIRONMENT

As shown by arrows in **Figure 18** on next page, significantly more residents surveyed were dissatisfied in 2023 with Noxious weed control than in 2018.

Figure 18 Satisfaction with Services for Environment



The mean for Noxious weed control had been in the low range (below midpoint 3.0) since 2003 but has now dropped to the very-low range (below 2.0, see **Figure 19** below).

Figure 19 Mean Satisfaction with Services for Environment (Comparison to Previous Years)



There were no significant differences among demographic subgroups in 2023 for Services for Environment.

#### 6.8. TOURISM AND CULTURAL FACILITIES

As shown by arrows in **Figure 20** below, significantly less residents surveyed were satisfied in 2023 than 2018 with four of the six Tourism and cultural facilities. Significantly more residents surveyed in 2023 were satisfied with Outback Archives than in 2018.

Figure 20 Satisfaction with Tourism and Cultural Facilities



As shown in Figure 21 and

Figure 22 below, all means for Tourism and cultural facilities were still above the midpoint 3.0 in 2023.

Figure 21 Mean Satisfaction with Tourism and Cultural Facilities (Comparison to Previous Years 1)



Figure 22 Mean Satisfaction with Tourism and Cultural Facilities (Comparison to Previo