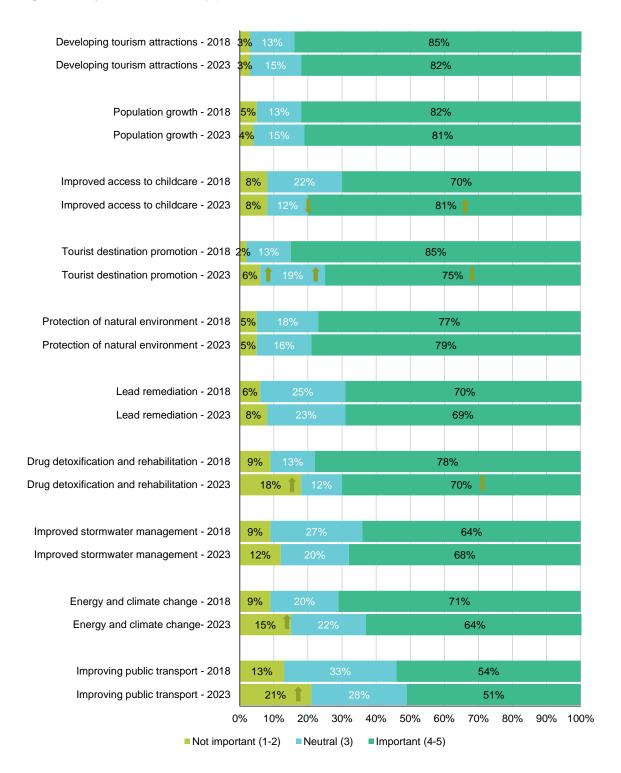

veyed the three most important issues were Improved access to GP doctors, Improving local roads and footpaths and Trade and apprenticeship training courses, each with a mean of 4.6 (see **Table 17** two pages down).

Despite receiving high scores (means above 3.0), Have a sound strategy for energy and climate change (3.8) and Improving public transport (3.5) were not ranked as major priorities.

As shown in **Figure 27** below and **Figure 28** next page, responses of 4 or 5 (important) were significantly greater in 2023 than 2018 for Trade and apprenticeship training courses and Improved access to childcare, and significantly lower for Tourist destination promotion and Drug detox and rehabilitation.

Figure 27 Importance of Issues (1)



Page 41 of 99

Figure 28 Importance of Issues (2)



As shown by arrows in **Table 17** below, Improved access to childcare had a significantly higher mean in 2023 than in 2018, and three statements had significantly lower means in 2023.

Table 17 Mean Importance of Issues (Comparison to 2018)

|                                                                    | 2018 mean | 2023 mean | Significant difference |
|--------------------------------------------------------------------|-----------|-----------|------------------------|
| Trade and apprenticeship training courses                          | 4.5       | 4.6       | No                     |
| Improved access to GP doctors                                      | NA        | 4.6       | NA                     |
| Improving local roads and footpaths                                | 4.5