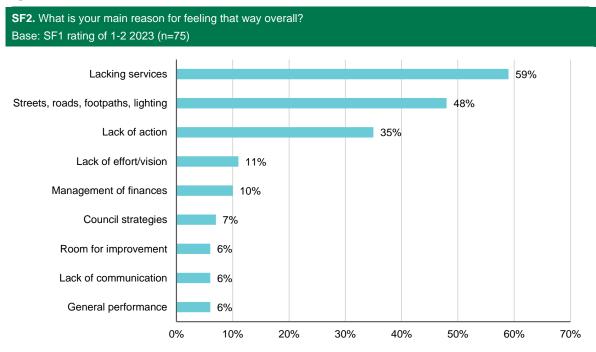

SATISFACTION RATING

Respondents were then asked an open ended question about the main reasons for their overall satisfaction rating. This question was asked in 2018, but not quantified. The broad categories from 2018 were used to make **Figure 3** and **Figure 4** on next page.

Significantly more renters cited "General performance" for why they were dissatisfied (62%, compared to 2% of those who owned or were paying off their home).

Significantly more residents surveyed who self-identified as First Nations said "Streets, roads, footpaths, lighting" for why they were satisfied (77%, versus 12% of those who did not self-identify as First Nations).

Full verbatim responses to this question provided separately to Council.

#### 5. OVERALL SATISFACTION

Figure 3 Reasons for Dissatisfaction



Figure 4 Reasons for Satisfaction



Page 19 of 99

# 6. COUNCIL SERVICES & FACILITIES

This section of the report covers satisfaction with Council services and facilities. It includes subgroup analysis and comparisons with previous years' results.

#### **6.1. COMMUNITY SERVICES**

As shown by arrows in **Figure 5** below, significantly more residents gave a satisfied (4-5) rating in 2023 than in 2018 for Community events. Significantly more residents gave a dissatisfied (1-2) rating in 2023 than in 2018 for Management of natural disasters.

Figure 5 Satisfaction with Community Services



Figure 6 Mean Satisfaction with Community Services (Comparison to Previous Years)



Page 20 of 99

Table 6 Satisfaction with Community Services – 2023 Subgroup Analysis

| Subgroup