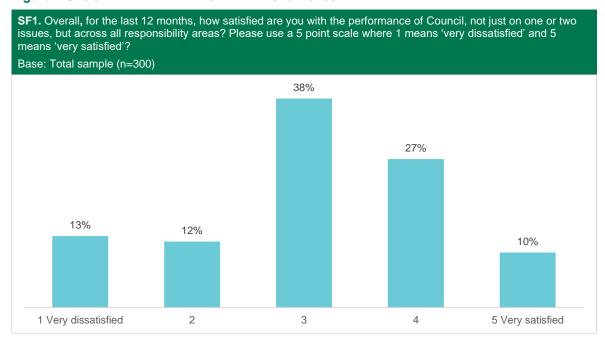

iness Index for Broken Hill (79.3) outperformed the national index (74.4).

#### 5. OVERALL SATISFACTION



This section of the report covers overall satisfaction with Broken Hill City Council as an organisation over the past 12 months. It includes subgroup analysis and comparisons to previous results years.

#### 5.1. SATISFACTION IN 2023

Residents were asked to rate their overall satisfaction with the performance of Broken Hill City Council as an organisation over the past 12 months, using a five-point scale where 1 meant 'very dissatisfied' and 5 meant 'very satisfied'.

In total, 37% of residents surveyed were satisfied overall with the performance of Council over the past 12 months, slightly less than the neutral (3) rating.

Figure 1 Overall Satisfaction with Council's Performance



Table 5 Overall satisfaction with Broken Hill Council 2023 – Subgroup Analysis

| Subgroup       | Significant differences                                                                                                                             |
|----------------|-----------------------------------------------------------------------------------------------------------------------------------------------------|
| Gender         | Male residents surveyed had a significantly higher response of very dissatisfied (21%, compared to 5% of females).                                  |
| Age            | Residents surveyed aged 65+ were significantly more satisfied (63% gave a rating of 4 or 5, versus 25% of 18-49s and 38% of those 50-64 years old). |
| Housing Tenure | Residents surveyed who