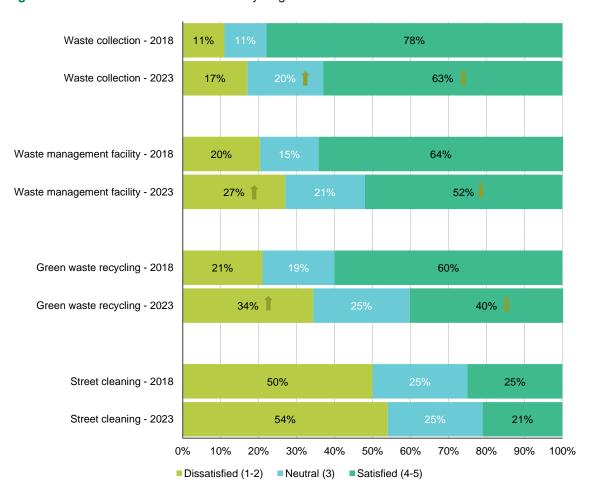

ken Hill City Art Gallery (compared to 1% of females).                                                |
| Age      | Residents aged 18-49 surveyed were significantly more dissatisfied with Broken Hill Regional Airport (37% gave a rating of 1-2, versus 18% of those 50-64 and 12% of 65+ year olds).                  |
|          | Residents aged 65+ surveyed were significantly more satisfied with the Visitor's Information Centre where 76% gave a rating of 4-5 compared to 50% of those 18-49 and 55% of those 50-64 saying this. |

#### 6.9. WASTE AND RECYCLING SERVICES

As shown by arrows in **Figure 23** below, significantly less residents surveyed in 2023 were satisfied with three of the four Waste and recycling services than in 2018.

Figure 23 Satisfaction with Waste and Recycling Services



Page 34 of 99

In 2023, the mean for Waste collection dropped from the very-high range (at or above 4.0) into the high range (between 3.0 and 4.0).

Figure 24 Mean Satisfaction with Waste and Recycling Services (Comparison to Previous Years)



Table 13 Satisfaction with Waste and Recycling Services – 2023 Subgroup Analysis

| Subgroup       | Significant differences                                                                                                                                                    |  |  |  |
|----------------|----------------------------------------------------------------------------------------------------------------------------------------------------------------------------|--|--|--|
| Age            | Residents aged 65+ surveyed were significantly mor