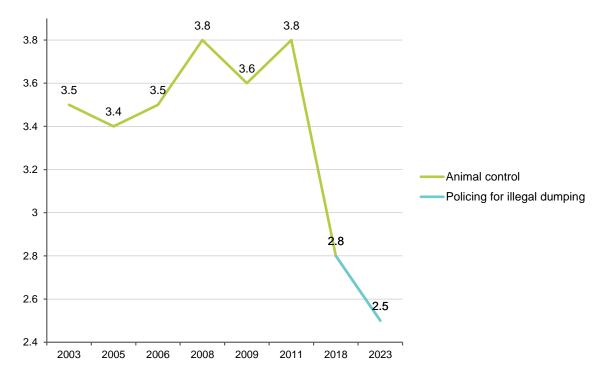

o had lived in Broken Hill for less than 10 years). |
| First Nations                    | Significantly more residents surveyed who self-identified as First Nations were dissatisfied with Management of any natural disasters (67% gave a rating of 1-2, versus 25% of those who did not self-identify as First Nations).               |

#### **6.2. ENFORCEMENT**

As shown by arrows in **Figure 7** below, significantly more residents gave a dissatisfied (1-2) rating in 2023 than in 2018 for both Policing of illegal dumping and Animal Control.

Figure 7 Satisfaction with Enforcement



As shown in **Figure 8** below, the mean scores for Animal control and Policing for illegal dumping were the same in both 2018 and 2023.

Figure 8 Mean Satisfaction with Enforcement (Comparison to Previous Years)



Table 7 Satisfaction with Enforcement – 2023 Subgroup Analysis

| Subgroup | Significant differences                                                                                                                                                            |
|----------|------------------------------------------------------------------------------------------------------------------------------------------------------------------------------------|
| Age      | Residents aged 18-49 surveyed were significantly more dissatisfied (giving a 1-2 rating) with Animal control (65%, compared to 43% of 50-64 year olds, and 37% of those aged 65+). |

#### 6.3. GENERAL COMMUNITY

As shown by arrows in **Figure 9** next page, significantly more residents gave a dissatisfied (1-2) rating in 2023 than i