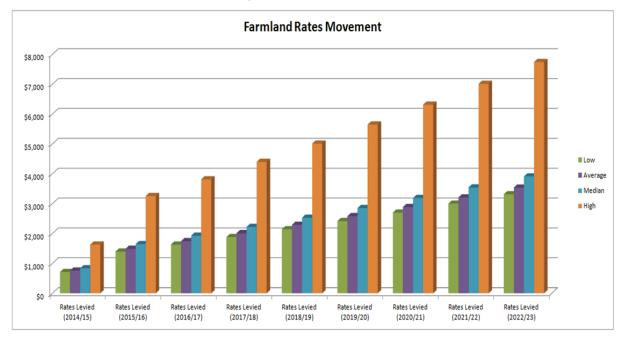

There is currently a heavy reliance on the rates revenue generated from the mining sector. To minimise the risk of Council's exposure to a downturn in the local mining industry, a shift of the percentage allocation from the mining sector to the residential sector has been factored into the rating structure.