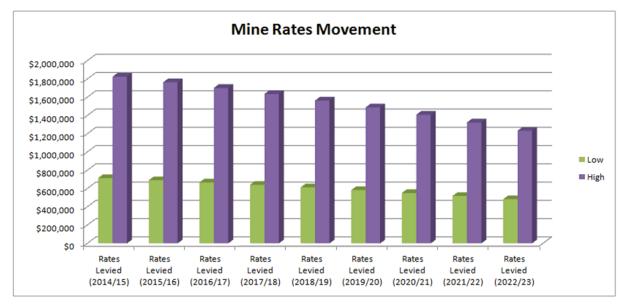

There is currently a heavy reliance on the rates revenue generated from the mining sector. To minimise the risk of Council's exposure to a downturn in the local mining industry, a shift of the percentage allocation from the mining sector to the residential sector has been factored into the rating structure.