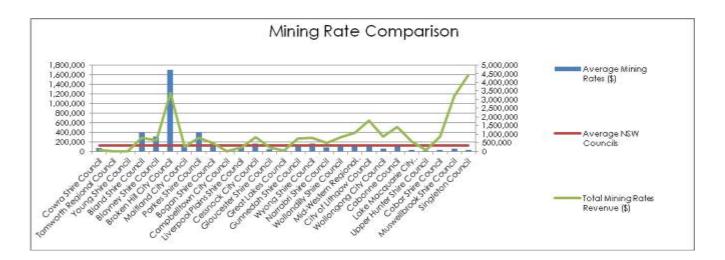

There is currently a heavy reliance on the rates revenue generated from the mining sector. To minimise the risk of Council's exposure to a downturn in the local mining industry, a shift of the percentage allocation from the mining sector to the residential sector has been factored into the rating structure.