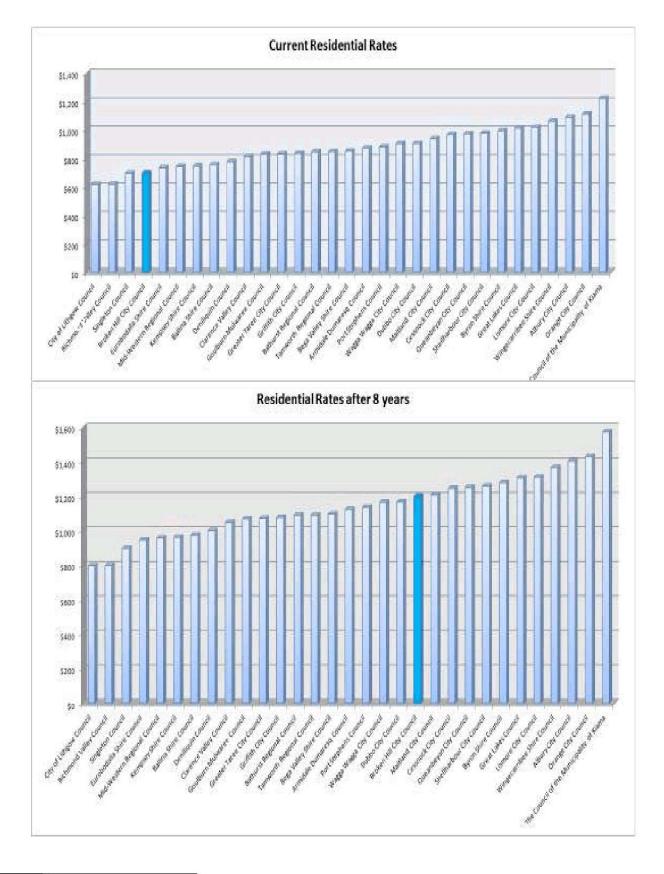

Changes to service level expectations can change the requirement to include a rate increase and as service level reviews and asset management planning is undertaken, the need to increase rates will be reviewed.

There is currently a heavy reliance on the rates revenue generated from the mining sector. To minimise the risk of Council's exposure to a downturn in the local mining industry, a shift of the percentage allocation from the mining sector to the residential sector has been factored into the rating structure.

The Balanced Scenario adopted 25 June 2014 decreases operating expenditure and increases rating revenue to achieve a surplus operating position by the end of the planning period.

This scenario has now been reviewed taking into account strategies implemented over the past 12 months and Council is now expected to achieve a surplus operating position in 2019/2020. This is 5 years ahead of the original plan. This positive result also means the number of years projected to require above rate peg increases of 2% has been reduced to four (4) years (originally 10 years). In addition, by the end of the planning period, Council's capacity to renew assets is strong.

### **REVIEW CONT..**

To achieve these results, the Balanced Scenario assumes that Council;

- 1. undertakes additional operating changes to generate productivity improvements and efficiency gains thus reducing employment costs and materials and contracts;
- 2. undertakes service level reviews to determine the communities service needs and what they are willing to pay;
- 3. undertakes a review of assets held and where appropriate adopts a rationalisation strategy to reduce overall operating costs;
- 4. increases rates above rate peg by 2% for the four (4) year period from 2016/2017 to 2019/2020.