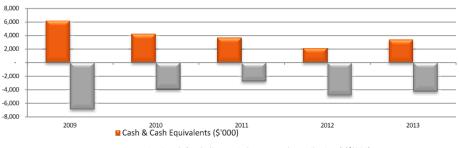

Council currently operates on an annual income of just over \$30 million, with a substantial percentage being derived from government grants which cannot be guaranteed into the future. The graph below shows sources of income:

### Historic financial performance

Operating Result (excluding capital grants and contributions) (\$'000)