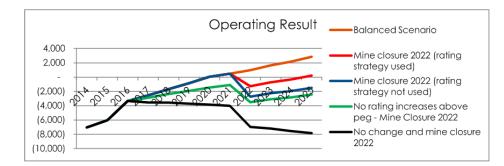

As outlined in this review, significant progress has been made in relation to Councils financial position throughout 2014/2015. This has strengthened Councils financial position.

The chart below demonstrates the improvement in Council's financial position, showing that estimates endorsed in June 2015 providing a breakeven point in 2025 have now improved to allow a breakeven point in 2020, 5 years ahead of last year's projections.

Over the ten (10) year period, the improved projections will result in an additional \$20 million for asset renewal and investment for the community. By 2025, asset expenditure and cash and investments combine to achieve a balance that would exceed asset consumption during the planning period.

The Balanced Scenario adopted 25 June 2014 decreases operating expenditure and increases rating revenue to achieve a surplus operating position by the end of the planning period.

This scenario has now been reviewed taking into account strategies implemented over the past 12 months and Council is now expected to achieve a surplus operating position in 2019/2020. This is 5 years ahead of the original plan. This positive result also means the number of years projected to require above rate peg increases of 2% has been reduced to four (4) years (originally 10 years). In addition, by the end of the planning period, Council's capacity to renew assets is strong.