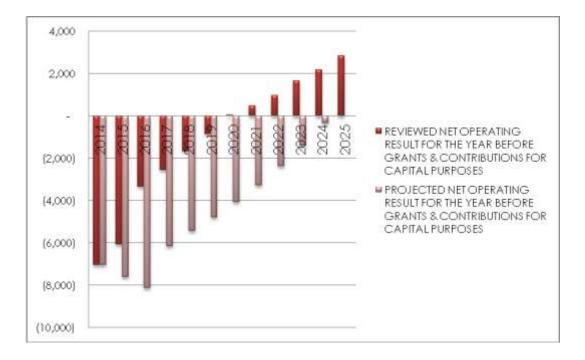

This Long Term Financial Plan has now been reviewed to incorporate strategies to reduce expenditure that have been implemented over the past year. As outlined in the reviewed document, significant progress has been made which has strengthened Councils position. The chart below demonstrates the improvement in Councils financial position, showing that estimates endorsed in June 2015 providing a breakeven point in 2025 have now improved to allow a breakeven point in 2020, 5 years ahead of last year's projections.

As outlined in this review, significant progress has been made in relation to Councils financial position throughout 2014/2015. This has strengthened Councils financial position.

The chart below demonstrates the improvement in Council's financial position, showing that estimates endorsed in June 2015 providing a breakeven point in 2025 have now improved to allow a breakeven point in 2020, 5 years ahead of last year's projections.

Over the ten (10) year period, the improved projections will result in an additional \$20 million for asset renewal and investment for the community. By 2025, asset expenditure and cash and investments combine to achieve a balance that would exceed asset consumption during the planning period.

The Balanced Scenario adopted 25 June 2014 decreases operating expenditure and increases rating revenue to achieve a surplus operating position by the end of the planning period.

This scenario has now been reviewed taking into account strategies implemented over the past 12 months and Council is now expected to achieve a surplus operating position in 2019/2020. This is 5 years ahead of the original plan. This positive result also means the number of years projected to require above rate peg increases of 2% has been reduced to four (4) years (originally 10 years). In addition, by the end of the planning period, Council's capacity to renew assets is strong.