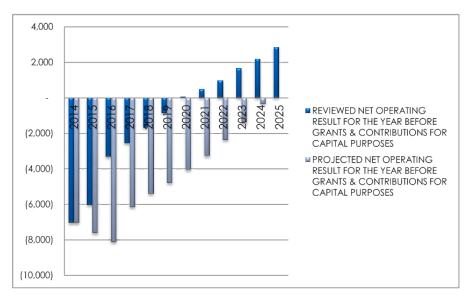

This Long Term Financial Plan has now been reviewed to incorporate strategies to reduce expenditure that have been implemented over the past year. As outlined in the reviewed document, significant progress has been made which has strengthened Councils position. The chart below demonstrates the improvement in Councils financial position, showing that estimates endorsed in June 2015 providing a breakeven point in 2025 have now improved to allow a breakeven point in 2020, 5 years ahead of last year's projections.

As outlined in this review, significant progress has been made in relation to Councils financial position throughout 2014/2015. This has strengthened Councils financial position.

The chart below demonstrates the improvement in Council's financial position, showing that estimates endorsed in June 2015 providing a breakeven point in 2025 have now improved to allow a breakeven point in 2020, 5 years ahead of last year's projections.

Over the ten (10) year period, the improved projections will result in an additional \$20 million for asset renewal and investment for the community. By 2025, asset expenditure and cash and investments combine to achieve a balance that would exceed asset consumption during the planning period.

The Balanced Scenario adopted 25 June 2014 decreases operating expenditure and increases rating revenue to achieve a surplus operating position by the end of the planning period.

This scenario has now been reviewed taking into account strategies implemented over the past 12 months and Council is now expected to achieve a surplus operating position in 2019/2020. This is 5 years ahead of the original plan. This positive result also means the number of years projected to require above rate peg increases of 2% has been reduced to four (4) years (originally 10 years). In addition, by the end of the planning period, Council's capacity to renew assets is strong.