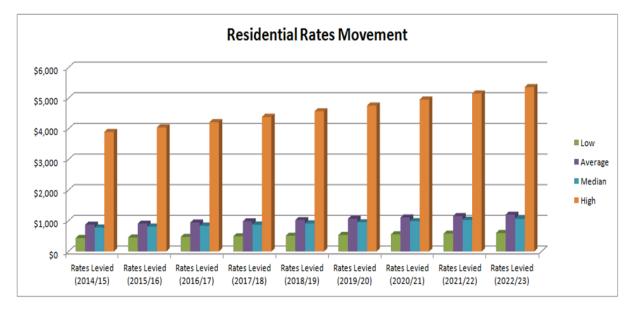

Changes to service level expectations can change the requirement to include a rate increase and as service level reviews and asset management planning is undertaken, the need to increase rates will be reviewed.

There is currently a heavy reliance on the rates revenue generated from the mining sector. To minimise the risk of Council's exposure to a downturn in the local mining industry, a shift of the percentage allocation from the mining sector to the residential sector has been factored into the rating structure.

The Balanced Scenario adopted 25 June 2014 decreases operating expenditure and increases rating revenue to achieve a surplus operating position by the end of the planning period.

This scenario has now been reviewed taking into account strategies implemented over the past 12 months and Council is now expected to achieve a surplus operating position in 2019/2020. This is 5 years ahead of the original plan. This positive result also means the number of years projected to require above rate peg increases of 2% has been reduced to four (4) years (originally 10 years). In addition, by the end of the planning period, Council's capacity to renew assets is strong.

### **REVIEW CONT..**

To achieve these results, the Balanced Scenario assumes that Council;

- 1. undertakes additional operating changes to generate productivity improvements and efficiency gains thus reducing employment costs and materials and contracts;
- 2. undertakes service level reviews to determine the communities service needs and what they are willing to pay;
- 3. undertakes a review of assets held and where appropriate adopts a rationalisation strategy to reduce overall operating costs;
- 4. increases rates above rate peg by 2% for the four (4) year period from 2016/2017 to 2019/2020.