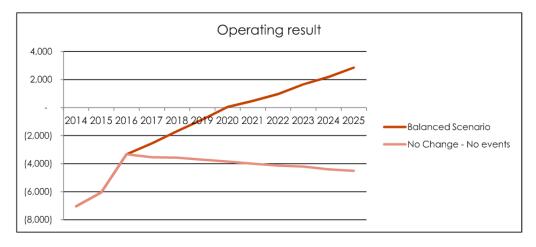

This Long Term Financial Plan has now been reviewed to incorporate strategies to reduce expenditure that have been implemented over the past year. As outlined in the reviewed document, significant progress has been made which has strengthened Councils position. The chart below demonstrates the improvement in Councils financial position, showing that estimates endorsed in June 2015 providing a breakeven point in 2025 have now improved to allow a breakeven point in 2020, 5 years ahead of last year's projections.

As outlined in this review, significant progress has been made in relation to Councils financial position throughout 2014/2015. This has strengthened Councils financial position.

The chart below demonstrates the improvement in Council's financial position, showing that estimates endorsed in June 2015 providing a breakeven point in 2025 have now improved to allow a breakeven point in 2020, 5 years ahead of last year's projections.

The Balanced Scenario adopted 25 June 2014 decreases operating expenditure and increases rating revenue to achieve a surplus operating position by the end of the planning period.

This scenario has now been reviewed taking into account strategies implemented over the past 12 months and Council is now expected to achieve a surplus operating position in 2019/2020. This is 5 years ahead of the original plan. This positive result also means the number of years projected to require above rate peg increases of 2% has been reduced to four (4) years (originally 10 years). In addition, by the end of the planning period, Council's capacity to renew assets is strong.