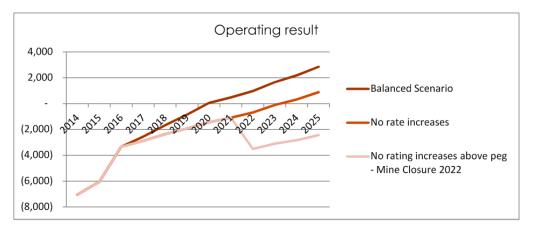

This Long Term Financial Plan has now been reviewed to incorporate strategies to reduce expenditure that have been implemented over the past year. As outlined in the reviewed document, significant progress has been made which has strengthened Councils position. The chart below demonstrates the improvement in Councils financial position, showing that estimates endorsed in June 2015 providing a breakeven point in 2025 have now improved to allow a breakeven point in 2020, 5 years ahead of last year's projections.

As outlined in this review, significant progress has been made in relation to Councils financial position throughout 2014/2015. This has strengthened Councils financial position.

The chart below demonstrates the improvement in Council's financial position, showing that estimates endorsed in June 2015 providing a breakeven point in 2025 have now improved to allow a breakeven point in 2020, 5 years ahead of last year's projections.

The Balanced Scenario adopted 25 June 2014 decreases operating expenditure and increases rating revenue to achieve a surplus operating position by the end of the planning period.

This scenario has now been reviewed taking into account strategies implemented over the past 12 months and Council is now expected to achieve a surplus operating position in 2019/2020. This is 5 years ahead of the original plan. This positive result also means the number of years projected to require above rate peg increases of 2% has been reduced to four (4) years (originally 10 years). In addition, by the end of the planning period, Council's capacity to renew assets is strong.