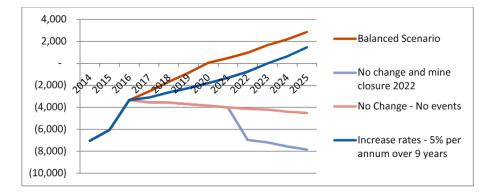

On 25 June 2014, Council considered and adopted a new Long Term Financial Plan. This plan provided three possible scenarios for the proceeding 10 years and revealed that to continue the status quo is not an option. With cash reserves expected to be used by 2017/2018, the Base Scenario is an unsustainable one.

The Balanced Scenario adopted 25 June 2014 decreases operating expenditure and increases rating revenue to achieve a surplus operating position by the end of the planning period.

This scenario has now been reviewed taking into account strategies implemented over the past 12 months and Council is now expected to achieve a surplus operating position in 2019/2020. This is 5 years ahead of the original plan. This positive result also means the number of years projected to require above rate peg increases of 2% has been reduced to four (4) years (originally 10 years). In addition, by the end of the planning period, Council's capacity to renew assets is strong.

### **REVIEW CONT..**

To achieve these results, the Balanced Scenario assumes that Council;

- 1. undertakes additional operating changes to generate productivity improvements and efficiency gains thus reducing employment costs and materials and contracts;
- 2. undertakes service level reviews to determine the communities service needs and what they are willing to pay;
- 3. undertakes a review of assets held and where appropriate adopts a rationalisation strategy to reduce overall operating costs;
- 4. increases rates above rate peg by 2% for the four (4) year period from 2016/2017 to 2019/2020.