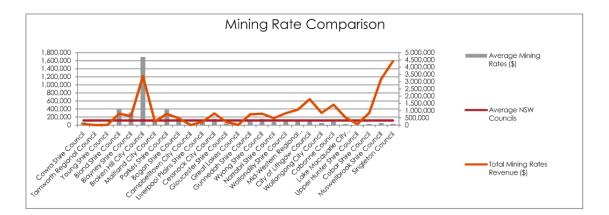

There is currently a heavy reliance on the rates revenue generated from the mining sector. To minimise the risk of Council's exposure to a downturn in the local mining industry, a shift of the percentage allocation from the mining sector to the residential sector has been factored into the rating structure.