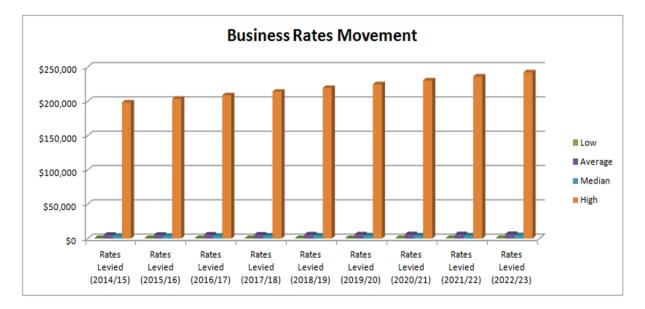

There is currently a heavy reliance on the rates revenue generated from the mining sector. To minimise the risk of Council's exposure to a downturn in the local mining industry, a shift of the percentage allocation from the mining sector to the residential sector has been factored into the rating structure.