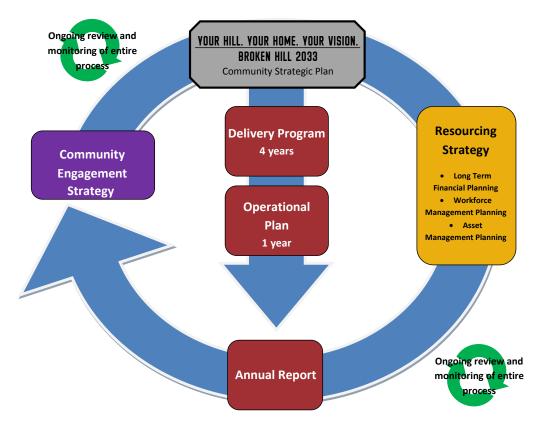

### Report:

A Long Term Financial Plan (LTFP) is one of the three key Resourcing Strategies required by the NSW Integrated Planning & Reporting legislation.

Local Government operations are vital to its community, and it is important stakeholders can understand the financial implications arising from its Community Strategic Plan, Delivery Program and annual Operational Plan.

### <u>OVERVIEW</u>

A Long Term Financial Plan (LTFP) is one of the three key Resourcing Strategies required by the NSW Integrated Planning & Reporting legislation. Local Government operations are vital to its community, and it is important stakeholders can understand the financial implications arising from its Community Strategic Plan, Delivery Program and annual Operational Plan.