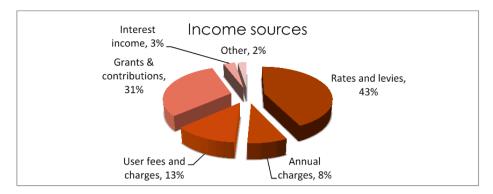

Council currently operates on an annual income of just over \$30 million, with a substantial percentage being derived from government grants which cannot be guaranteed into the future. The graph below shows sources of income: