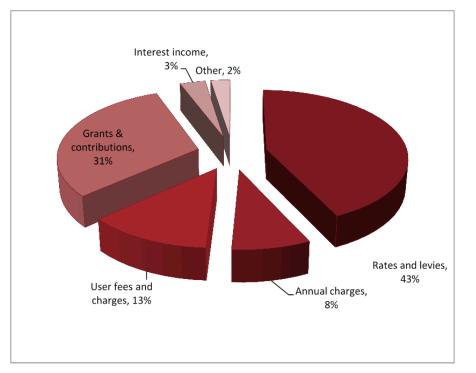

Council currently operates on an annual income of just over \$30 million, with a substantial percentage being derived from government grants which cannot be guaranteed into the future. The graph below shows sources of income: