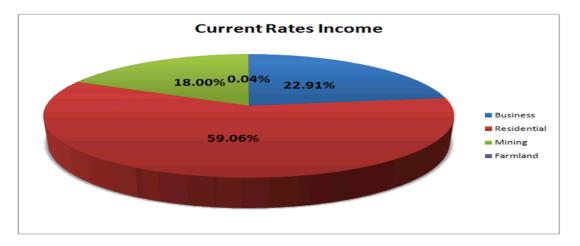

There is currently a heavy reliance on the rates revenue generated from the mining sector. To minimise the risk of Council's exposure to a downturn in the local mining industry, a shift of the percentage allocation from the mining sector to the residential sector has been factored into the rating structure.

Council currently operates on an annual income of just over \$30 million, with a substantial percentage being derived from government grants which cannot be guaranteed into the future. The graph below shows sources of income: