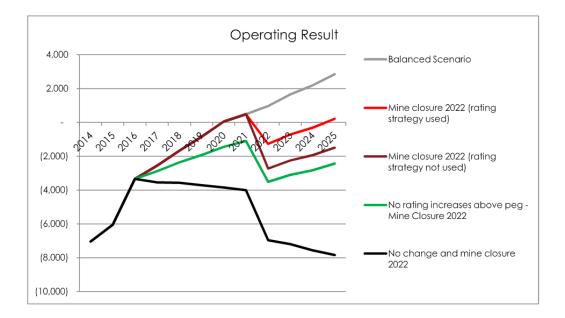

This Long Term Financial Plan has now been reviewed to incorporate strategies to reduce expenditure that have been implemented over the past year. As outlined in the reviewed document, significant progress has been made which has strengthened Councils position. The chart below demonstrates the improvement in Councils financial position, showing that estimates endorsed in June 2015 providing a breakeven point in 2025 have now improved to allow a breakeven point in 2020, 5 years ahead of last year's projections.

As outlined in this review, significant progress has been made in relation to Councils financial position throughout 2014/2015. This has strengthened Councils financial position.

The chart below demonstrates the improvement in Council's financial position, showing that estimates endorsed in June 2015 providing a breakeven point in 2025 have now improved to allow a breakeven point in 2020, 5 years ahead of last year's projections.

Over the ten (10) year period, the improved projections will result in an additional \$20 million for asset renewal and investment for the community. By 2025, asset expenditure and cash and investments combine to achieve a balance that would exceed asset consumption during the planning period.

The Balanced Scenario adopted 25 June 2014 decreases operating expenditure and increases rating revenue to achieve a surplus operating position by the end of the planning period.

This scenario has now been reviewed taking into account strategies implemented over the past 12 months and Council is now expected to achieve a surplus operating position in 2019/2020. This is 5 years ahead of the original plan. This positive result also means the number of years projected to require above rate peg increases of 2% has been reduced to four (4) years (originally 10 years). In addition, by the end of the planning period, Council's capacity to renew assets is strong.