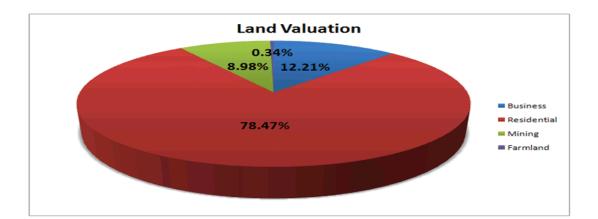

There is currently a heavy reliance on the rates revenue generated from the mining sector. To minimise the risk of Council's exposure to a downturn in the local mining industry, a shift of the percentage allocation from the mining sector to the residential sector has been factored into the rating structure.